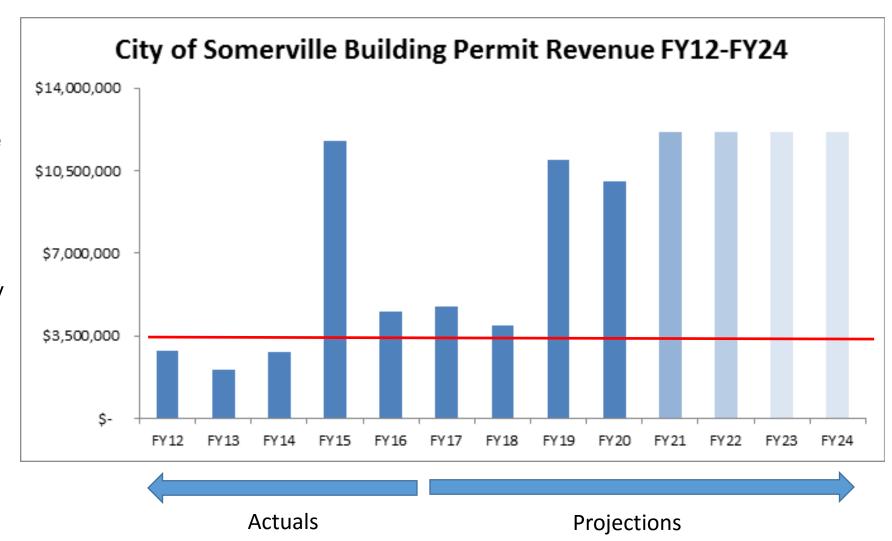

## Mitigation Options Under Review

Building Permit Revenue

Sale of Assets

Reserves

## Building Permit Revenue Projections

The Long-Range Forecast assumes \$3.5M in annual building permit revenue (\$35M over 10 years).

However, if development timelines are realized as currently anticipated, the actual value of building permit revenue would exceed this by \$30M+.