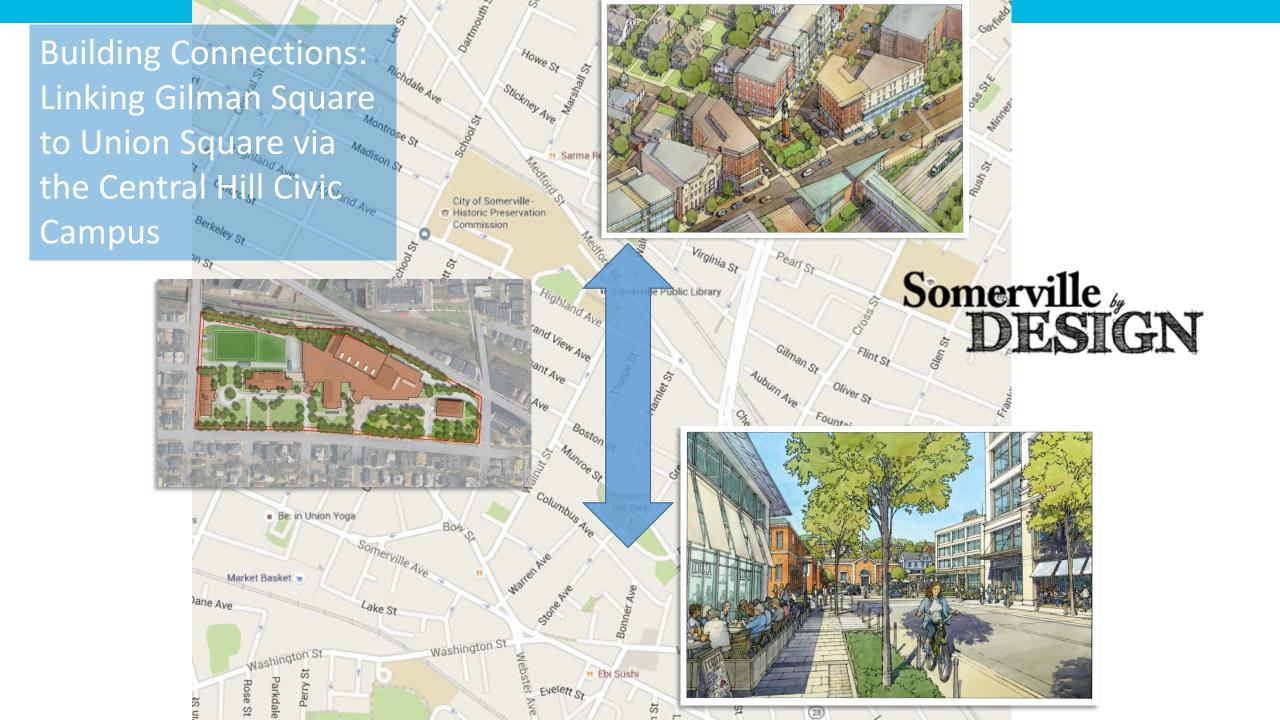

#### **OPPORTUNITY**

**Parking Clarity** 

Potential to expand City/Civic programs
Accommodates Next Wave/Full Circle Program
Easy recognition of Commons Areas
Urban Relationships Connecting Gilman & Union Squares
Outdoor learning spaces & environments – Creates Identity for
Students
Community Field Use

### Alternative 4b: Site Plan