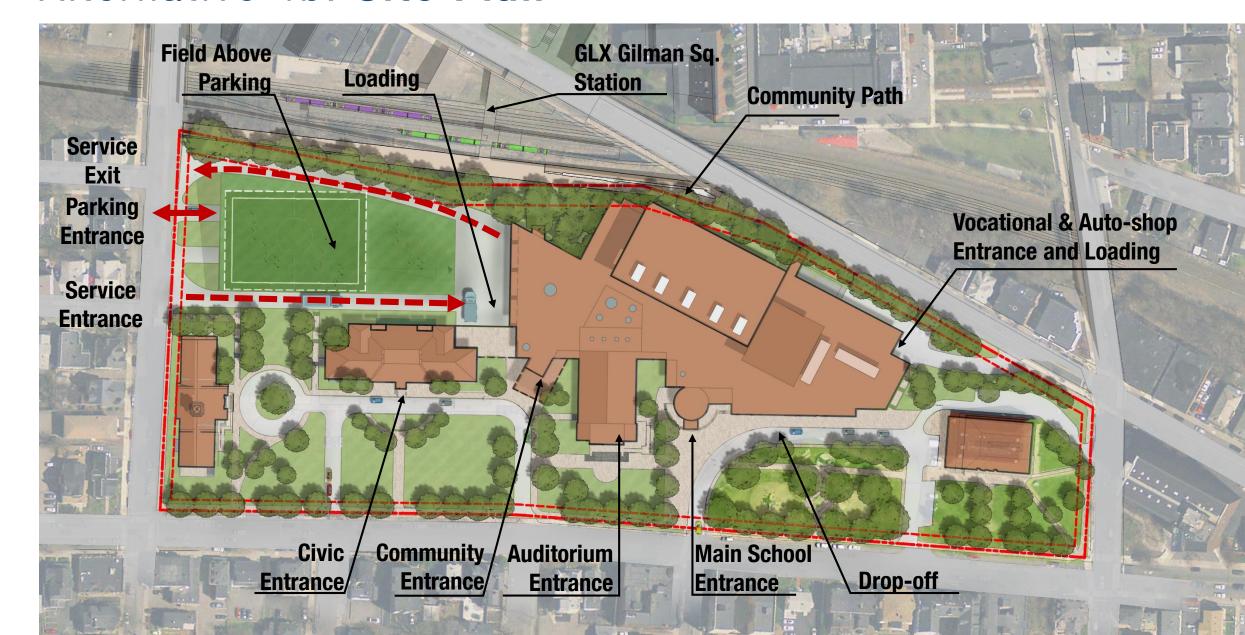

ration
Preserves Critical Historic structures
Community Relationships & Uses
Usable Outdoor Athletic Space
Indoor/outdoor connectivity

#### **OPPORTUNITY**

**Parking Clarity** 

Potential to expand City/Civic programs
Accommodates Next Wave/Full Circle Program
Easy recognition of Commons Areas
Urban Relationships Connecting Gilman & Union Squares
Outdoor learning spaces & environments – Creates Identity for
Students
Community Field Use

#### **CHALLENGES**

Phasing & Working Around Existing Buildings
Building Height
Concentrates Students on Tight Site
Physical Relationship to Historic Central Library
Relationship to Highland Ave
Service access
Project Cost



## Somerville High School - Spot Grades



## Porter Square Steps - 116 steps to first platform



### Alternative 4b: Site Plan



## Somerville High School - Spot Grades



### Alternative 4b: 5th Floor Plan







## Field and Venue Inventory

Somerville High School Field House

Veterans Memorial Hockey Rink

Conway Park

Fall: Football Practice

Spring: Little League

Dilboy Stadium

Fall: Football

Spring: Track

Trum Field

Spring: Baseball & Softball

Foss Park (DCR)

Fall: Soccer Practice

Spring: Softball, Ultimate Frisbee

Blessing of the Bay Boathouse

Crew

Kennedy School



Argenziano School Field

Girl's Soccer Practice

Ultimate Frisbee

East Somerville Community School

Freshman Basketball

Soccer Practice

Capuano Early Education center Soccer Practice











Highly Sustainable & Energy Efficient Design

LEED v4 Silver Rating

2% Additional Reimbursement







#### MSBA Process- Somerville HS Ti