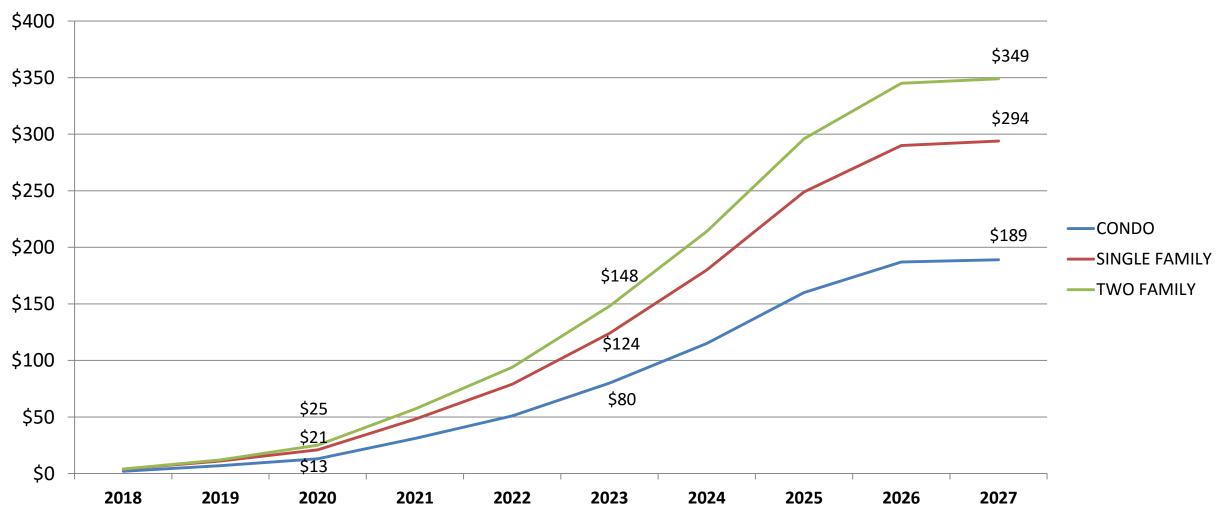

## Projected Impact of Debt Exclusion

| ADDITIONALIT | ROPERTY TAX INCREAS | E (FROSE | OTED) BAS     | ED OF ON F | 1 2016 AVE  | AGE VALUE     | -3          |             |             |             |             |
|--------------|---------------------|----------|---------------|------------|-------------|---------------|-------------|-------------|-------------|-------------|-------------|
| WITH RESIDEN | TIAL EXEMPTION      |          |               |            |             |               |             |             |             |             |             |
|              | FY                  | 2018     | 2019          | 2020       | 2021        | 2022          | 2023        | 2024        | 2025        | 2026        | 2027        |
|              | DEBT SERVICE        | \$68,000 | \$290,000     | \$658,000  | \$1,398,000 | \$2,370,500   | \$3,731,500 | \$5,400,750 | \$7,405,750 | \$8,664,500 | \$8,740,250 |
| USE          |                     |          |               |            |             |               |             |             |             |             |             |
| CONDO        |                     | \$2      | \$7           | \$13       | \$31        | \$51          | \$80        | \$115       | \$160       | \$187       | \$189       |
| SINGLE FAM   |                     | \$4      | \$11          | \$21       | \$48        | \$79          | \$124       | \$180       | \$249       | \$290       | \$294       |
| TWO FAM      |                     | \$4      | \$12          | \$25       | \$57        | \$94          | \$148       | \$214       | \$296       | \$345       | \$349       |
| THREE FAM    |                     | \$5      | \$15          | \$30       | \$70        | \$116         | \$181       | \$262       | \$362       | \$423       | \$428       |
| 4-8 FAM      |                     | \$7      | \$21          | \$41       | \$96        | <b>\$15</b> 8 | \$248       | \$358       | \$495       | \$578       | \$585       |
| 9+ FAMILY    |                     | \$31     | \$93          | \$185      | \$432       | \$709         | \$1,110     | \$1,604     | \$2,221     | \$2,591     | \$2,622     |
| COMM. & IND. |                     | \$19     | \$95          | \$190      | \$418       | \$703         | \$1,102     | \$1,615     | \$2,204     | \$2,584     | \$2,603     |
| ASSUMES RESI | DENTIAL EXEMPTION F | FOR COND | 0, 1, 2, 3, 4 | 8 UNIT US  | ES          |               |             |             |             |             |             |
| WITHOUT RESI | DENTIAL EXEMPTION   |          |               |            |             |               |             |             |             |             |             |
| CONDO        |                     | \$4      | \$13          | \$26       | \$60        | \$99          | \$155       | \$224       | \$311       | \$362       | \$367       |
| SINGLE FAM   |                     | \$6      | \$17          | \$33       | \$78        | \$128         | \$200       | \$289       | \$400       | \$466       | \$472       |
| TWO FAM      |                     | \$6      | \$19          | \$37       | \$87        | \$143         | \$223       | \$322       | \$446       | \$521       | \$527       |
| THREE FAM    |                     | \$7      | \$21          | \$43       | \$100       | \$164         | \$257       | \$371       | \$513       | \$599       | \$606       |
| 4-8 FAM      |                     | \$9      | \$27          | \$54       | \$126       | \$206         | \$323       | \$467       | \$646       | \$754       | \$763       |
| 9+ FAMILY    |                     | \$31     | \$93          | \$185      | \$432       | \$709         | \$1,110     | \$1,604     | \$2,221     | \$2,591     | \$2,622     |
| COMM. & IND. |                     | \$19     | \$95          | \$190      | \$418       | \$703         | \$1,102     | \$1,615     | \$2,204     | \$2,584     | \$2,603     |

## Projected Impact of SHS on Property Tax

#### SUMMARY IMPACT OF DEBT EXCLUSION FY2018 - FY2027 WITH RESIDENTIAL EXEMPTION

Based on FY2016 Average Values