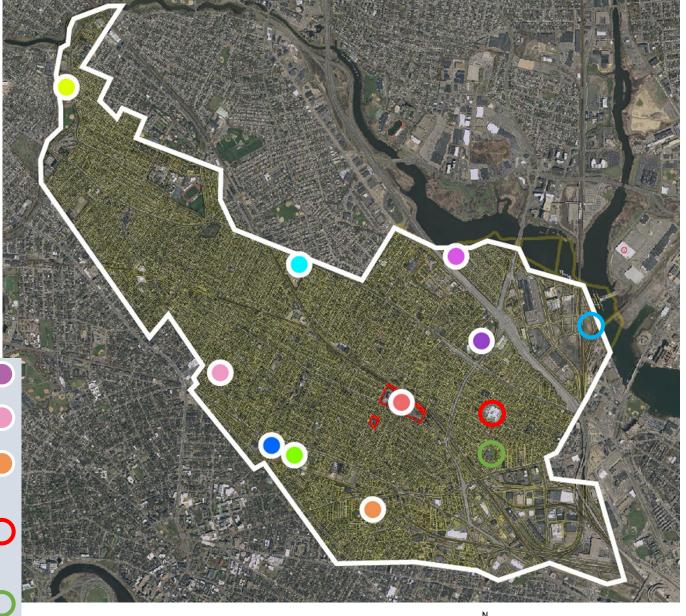

ct Cost



## Somerville High School - Spot Grades



## Porter Square Steps - 116 steps to first platform



### Alternative 4b: Site Plan



## Somerville High School - Spot Grades



### Alternative 4b: 5th Floor Plan







## Field and Venue Inventory

Somerville High School Field House

Veterans Memorial Hockey Rink

Conway Park

Fall: Football Practice

Spring: Little League

Dilboy Stadium

Fall: Football

Spring: Track

Trum Field

Spring: Baseball & Softball

Foss Park (DCR)

Fall: Soccer Practice

Spring: Softball, Ultimate Frisbee

Blessing of the Bay Boathouse

Crew

Kennedy School



Argenziano School Field

Girl's Soccer Practice

Ultimate Frisbee

East Somerville Community School

Freshman Basketball

Soccer Practice

Capuano Early Education center Soccer Practice











Highly Sustainable & Energy Efficient Design

LEED v4 Silver Rating

2% Additional Reimbursement







#### MSBA Process- Somerville HS Timeline

Approval









## Feasibility/Schematic Timeline



## **Budget Development**

- THREE Estimating efforts (Two of those performed by 3<sup>rd</sup> party independent estimating firms)
- THREE Unique methodologies
- ALL Reconciled to within <u>0.8%</u>





### Phasing & Early Cashflow Projections

Somerville Conceptual Cashflow (29Jun16 - Pre-Schematic Design)





## Projected 30-Year Debt Service

| \$3.4M Bonds dated<br>6/1/2019<br>(BANs dated 6/1/2017)<br>68,000<br>68,000