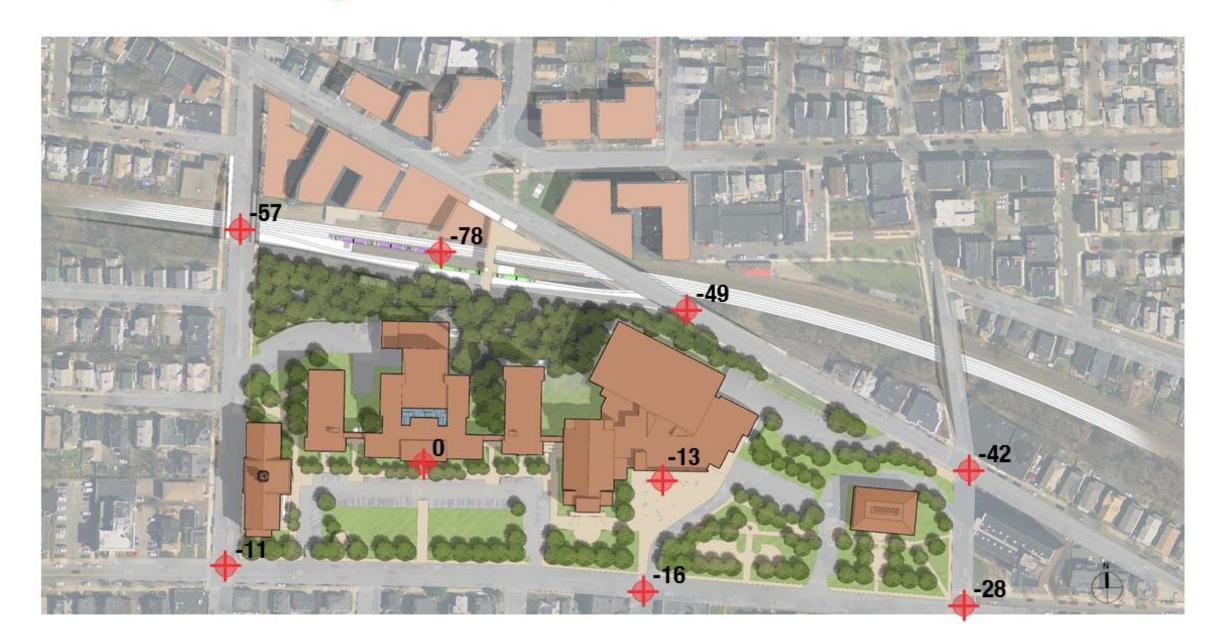

rams
Project Based Learning Configurations/Environments
Use of Site & Hillside
Arts Integration
Preserves Critical Historic structures
Community Relationships & Uses
Usable Outdoor Athletic Space
Indoor/outdoor connectivity

#### **OPPORTUNITY**

**Parking Clarity** 

Potential to expand City/Civic programs
Accommodates Next Wave/Full Circle Program
Easy recognition of Commons Areas
Urban Relationships Connecting Gilman & Union Squares
Outdoor learning spaces & environments – Creates Identity for
Students
Community Field Use

#### **CHALLENGES**

Phasing & Working Around Existing Buildings
Building Height
Concentrates Students on Tight Site
Physical Relationship to Historic Central Library
Relationship to Highland Ave
Service access
Project Cost



## Somerville High School - Spot Grades



## Porter Square Steps - 116 steps to first platform



### Alternative 4b: Site Plan



## Somerville High School - Spot Grades



### Alternative 4b: 5th Floor Plan







## Field and Venue Inventory

Somerville High School Field House

Veterans Memorial Hockey Rink

Conway Park

Fall: Football Practice

Spring: Little League

Dilboy Stadium

Fall: Football

Spring: Track

Trum Field

Spring: Baseball & Softball

Foss Park (DCR)

Fall: Soccer Practice

Spring: Softball, Ultimate Frisbee

Blessing of the Bay Boathouse

Crew

Kennedy School



Argenziano School Field

Girl's Soccer Practice

Ultimate Frisbee

East Somerville Community School

Freshman Basketball

Soccer Practice

Capuano Early Education center Soccer Practice











Highly Sustainable & Energy Efficient Design

LEED