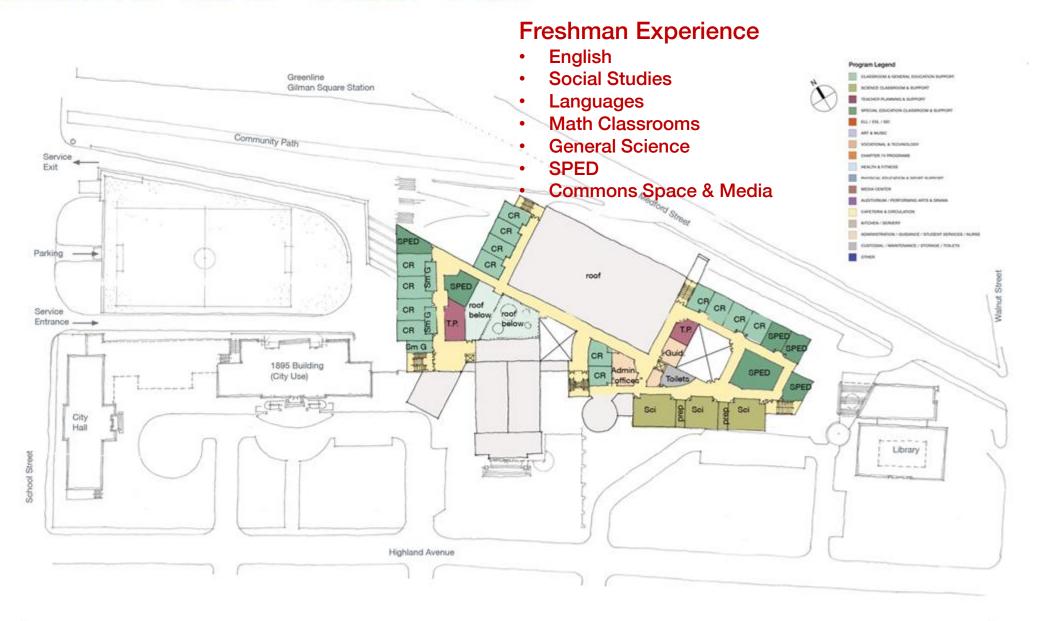

le Outdoor Athletic Space
Indoor/outdoor connectivity

#### **OPPORTUNITY**

**Parking Clarity** 

Potential to expand City/Civic programs
Accommodates Next Wave/Full Circle Program
Easy recognition of Commons Areas
Urban Relationships Connecting Gilman & Union Squares
Outdoor learning spaces & environments – Creates Identity for
Students
Community Field Use

#### **CHALLENGES**

Phasing & Working Around Existing Buildings
Building Height
Concentrates Students on Tight Site
Physical Relationship to Historic Central Library
Relationship to Highland Ave
Service access
Project Cost



## Somerville High School - Spot Grades



## Porter Square Steps - 116 steps to first platform



### Alternative 4b: Site Plan



## Somerville High School - Spot Grades



### Alternative 4b: 5th Floor Plan







## Field and Venue Inventory

Somerville High School Field House

Veterans Memorial Hockey Rink

Conway Park

Fall: Football Practice

Spring: Little League

Dilboy Stadium

Fall: Football

Spring: Track

Trum Field

Spring: Baseball & Softball

Foss Park (DCR)

Fall: Soccer Practice

Spring: Softball, Ultimate Frisbee

Blessing of the Bay Boathouse

Crew

Kennedy School



Argenziano School Field

Girl's Soccer Practice

Ultimate Frisbee

East Somerville Community School

Freshman Basketball

Soccer Practice

Capuano Early Education center Soccer Practice











Highly Sustainable & Energy Efficient Design

LEED v4 Silver Rating

2% Additional Reimbursement







#### MSBA Process- Somerville HS Timeline

Approval









## Feasibility/Schematic Timeline



## **Budget Develo