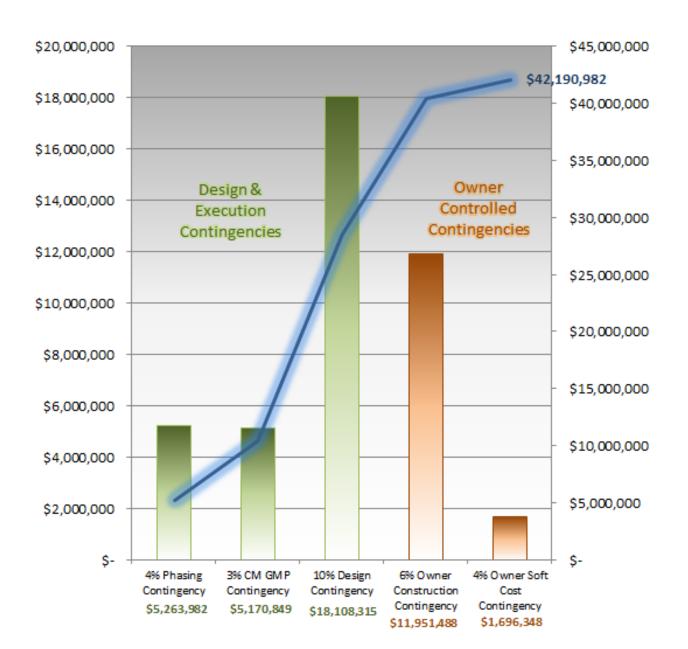

## **Budget Development**

- THREE Estimating efforts (Two of those performed by 3<sup>rd</sup> party independent estimating firms)
- THREE Unique methodologies
- ALL Reconciled to within <u>0.8%</u>