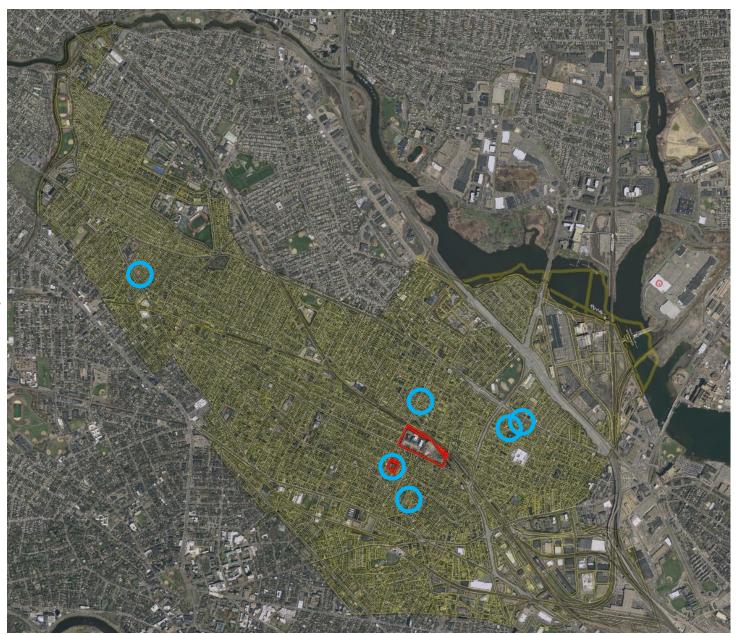

# City of Somerville: Parcels Greater Than 10 Acres

City Owned

# City Building Assets and Consolidation Planning

Six buildings currently under review:

- Edgerly School 8 Bonair St.
- Cummings School 42 Prescott St.
- School Admin Building 42 Cross St.
- Recreation Building 19 Walnut St.
- City Hall Annex 50 Evergreen Ave.
- Traffic & Parking, 133 Holland St.