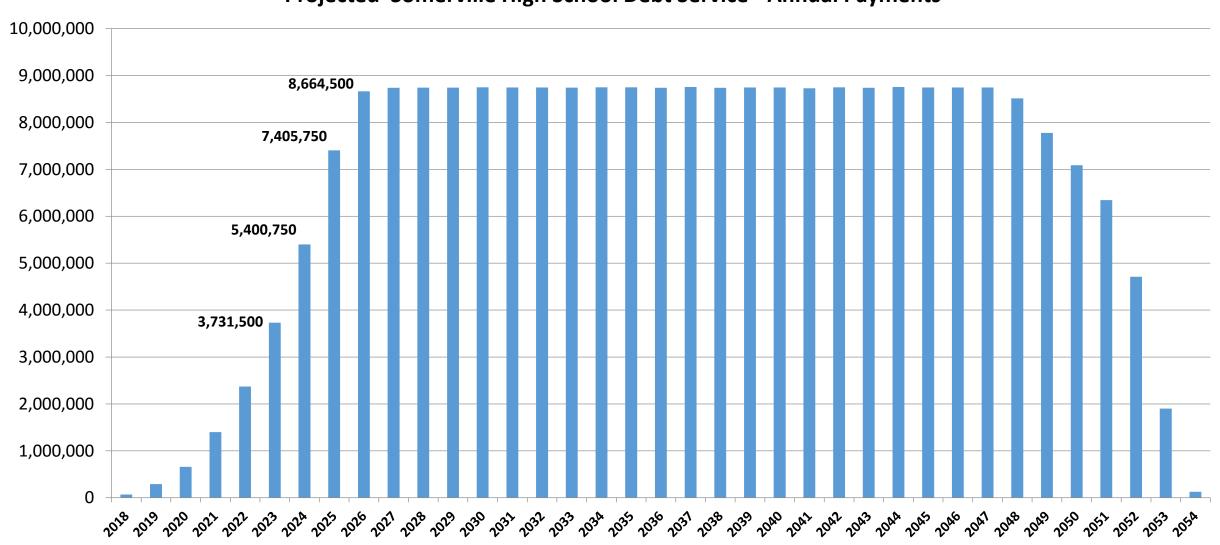

## Projected 30-Year Debt Service

| \$3.4M Bonds dated<br>6/1/2019<br>(BANs dated 6/1/2017)<br>68,000<br>68,000                                                                                                                                                                                             | B Plus: \$11.1M Bonds dated 6/1/2020 (BANs dated 6/1/2018)                                                                                                                                                                                                                                                                                                                                                                              | C<br>Plus: \$10.3M Bonds dated<br>6/1/2021<br>(BANs dated 6/1/2019)                                                                                                                                                                                                                                                                                                                                                                                                                                                                                                                                                                                                                                                                                                                                                                                                                                                                                                                                                                                                                                                                                                                                                                                                                                                                                                                                                                                                                                                                                                                                                                                                                                                                                                                                                                                                                                                                                                                                                                                                                                                            | D<br>Plus: \$11M Bonds dated<br>6/1/2022<br>(BANs dated 6/1/2020)                                                                                                                                                                                                                                                                                                         | E Plus: \$24.3M Bonds dated 6/1/2023 (BANs dated 6/1/2021)                                                                                                                                                                                                   | F<br>Plus: \$41.9M Bonds dated<br>6/1/2024                 | G<br>Plus: \$26.4M Bonds dated                                                                                                                                                                                                                                                                      | H Plus: \$1.9M Bonds dated                                                                  | l                                                                                                                                                                                                                                                                                                                                                                                                                                                                                                            |
|-------------------------------------------------------------------------------------------------------------------------------------------------------------------------------------------------------------------------------------------------------------------------|-----------------------------------------------------------------------------------------------------------------------------------------------------------------------------------------------------------------------------------------------------------------------------------------------------------------------------------------------------------------------------------------------------------------------------------------|--------------------------------------------------------------------------------------------------------------------------------------------------------------------------------------------------------------------------------------------------------------------------------------------------------------------------------------------------------------------------------------------------------------------------------------------------------------------------------------------------------------------------------------------------------------------------------------------------------------------------------------------------------------------------------------------------------------------------------------------------------------------------------------------------------------------------------------------------------------------------------------------------------------------------------------------------------------------------------------------------------------------------------------------------------------------------------------------------------------------------------------------------------------------------------------------------------------------------------------------------------------------------------------------------------------------------------------------------------------------------------------------------------------------------------------------------------------------------------------------------------------------------------------------------------------------------------------------------------------------------------------------------------------------------------------------------------------------------------------------------------------------------------------------------------------------------------------------------------------------------------------------------------------------------------------------------------------------------------------------------------------------------------------------------------------------------------------------------------------------------------|---------------------------------------------------------------------------------------------------------------------------------------------------------------------------------------------------------------------------------------------------------------------------------------------------------------------------------------------------------------------------|--------------------------------------------------------------------------------------------------------------------------------------------------------------------------------------------------------------------------------------------------------------|------------------------------------------------------------|-----------------------------------------------------------------------------------------------------------------------------------------------------------------------------------------------------------------------------------------------------------------------------------------------------|---------------------------------------------------------------------------------------------|--------------------------------------------------------------------------------------------------------------------------------------------------------------------------------------------------------------------------------------------------------------------------------------------------------------------------------------------------------------------------------------------------------------------------------------------------------------------------------------------------------------|
| 6/1/2019<br>(BANs dated 6/1/2017)<br>68,000<br>68,000                                                                                                                                                                                                                   | 6/1/2020<br>(BANs dated 6/1/2018)                                                                                                                                                                                                                                                                                                                                                                                                       | 6/1/2021                                                                                                                                                                                                                                                                                                                                                                                                                                                                                                                                                                                                                                                                                                                                                                                                                                                                                                                                                                                                                                                                                                                                                                                                                                                                                                                                                                                                                                                                                                                                                                                                                                                                                                                                                                                                                                                                                                                                                                                                                                                                                                                       | 6/1/2022                                                                                                                                                                                                                                                                                                                                                                  | 6/1/2023                                                                                                                                                                                                                                                     |                                                            |                                                                                                                                                                                                                                                                                                     | Plus: \$1.9M Bonds dated                                                                    |                                                                                                                                                                                                                                                                                                                                                                                                                                                                                                              |
| 68,000                                                                                                                                                                                                                                                                  | -                                                                                                                                                                                                                                                                                                                                                                                                                                       |                                                                                                                                                                                                                                                                                                                                                                                                                                                                                                                                                                                                                                                                                                                                                                                                                                                                                                                                                                                                                                                                                                                                                                                                                                                                                                                                                                                                                                                                                                                                                                                                                                                                                                                                                                                                                                                                                                                                                                                                                                                                                                                                |                                                                                                                                                                                                                                                                                                                                                                           | (DANS dated 6/1/2021)                                                                                                                                                                                                                                        | (BANs dated 6/1/2022)                                      | 6/1/2025<br>(BANs dated 6/1/2023)                                                                                                                                                                                                                                                                   | 6/1/2026<br>(BANs dated 6/1/2024)                                                           | Equals: Projected Debt<br>Service                                                                                                                                                                                                                                                                                                                                                                                                                                                                            |
| 227,000 227,000 229,000 230,750 227,250 228,750 230,000 227,750 228,250 228,500 228,500 227,750 227,750 228,250 227,750 227,750 228,000 228,250 227,750 228,000 228,000 228,000 228,000 228,750 228,000 228,000 228,000 228,500 228,500 228,500 228,500 228,500 228,500 | 222,000 745,000 745,500 745,500 745,500 745,000 747,500 745,250 742,500 744,250 745,500 745,500 745,500 745,750 745,000 745,250 745,250 745,000 745,250 745,000 745,250 745,000 745,250 745,000 745,250 746,500 745,750 746,500 746,500 746,500 746,500 747,250 746,500 747,250 746,500 747,250 746,500 747,250                                                                                                                         | - 206,000 206,000 690,000 691,250 692,000 691,250 692,750 692,750 692,500 691,750 692,000 691,750 692,000 691,750 692,500 693,250 689,500 693,250 689,500 689,500 689,500 689,500 689,500 689,500 689,750 689,500 689,750 689,500 689,750 689,750 689,750 689,750 689,750 689,750 689,750 689,750 689,750 689,750 689,750 689,750 689,750 689,750 689,750 689,750 689,750 689,750 689,750 689,750 689,750 689,750 689,750 689,750 689,750 689,750 689,750 689,750 689,750 689,750 689,750 689,750 689,750 689,750 689,750 689,750 689,750 689,750 689,750 689,750 689,750 689,750 689,750 689,750 689,750 689,750 689,750 689,750 689,750 689,750 689,750 689,750 689,750 689,750 689,750 689,750 689,750 689,750 689,750 689,750 689,750 689,750 689,750 689,750 689,750 689,750 689,750 689,750 689,750 689,750 689,750 689,750 689,750 689,750 689,750 689,750 689,750 689,750 689,750 689,750 689,750 689,750 689,750 689,750 689,750 689,750 689,750 689,750 689,750 689,750 689,750 689,750 689,750 689,750 689,750 689,750 689,750 689,750 689,750 689,750 689,750 689,750 689,750 689,750 689,750 689,750 689,750 689,750 689,750 689,750 689,750 689,750 689,750 689,750 689,750 689,750 689,750 689,750 689,750 689,750 689,750 689,750 689,750 689,750 689,750 689,750 689,750 689,750 689,750 689,750 689,750 689,750 689,750 689,750 689,750 689,750 689,750 689,750 689,750 689,750 689,750 689,750 689,750 689,750 689,750 689,750 689,750 689,750 689,750 689,750 689,750 689,750 689,750 689,750 689,750 689,750 689,750 689,750 689,750 689,750 689,750 689,750 689,750 689,750 689,750 689,750 689,750 689,750 689,750 689,750 689,750 689,750 689,750 689,750 689,750 689,750 689,750 689,750 689,750 689,750 689,750 689,750 689,750 689,750 689,750 689,750 689,750 689,750 689,750 689,750 689,750 689,750 689,750 689,750 689,750 689,750 689,750 689,750 689,750 689,750 689,750 689,750 689,750 689,750 689,750 689,750 689,750 689,750 689,750 689,750 689,750 689,750 689,750 689,750 689,750 689,750 689,750 689,750 689,750 689,750 689,750 689,750 689,750 689,750 689,750 689,750 689,750 689, | - 220,000 220,000 740,000 740,500 740,250 735,500 736,250 736,250 740,250 736,250 740,250 736,250 740,250 736,750 736,750 736,750 736,750 737,250 737,250 737,500 738,750 738,750 738,750 738,750 737,500 738,750 738,750 738,750 738,750 738,750 738,750 738,750 738,750 738,750 738,750 738,750 738,750 738,750 738,750 738,750 738,750 738,750 738,750 738,750 738,750 | 486,000<br>486,000<br>1,630,000<br>1,629,250<br>1,632,500<br>1,630,500<br>1,630,250<br>1,630,750<br>1,631,500<br>1,631,500<br>1,631,500<br>1,631,500<br>1,631,250<br>1,631,250<br>1,631,250<br>1,632,500<br>1,632,500<br>1,632,500<br>1,632,500<br>1,632,500 |                                                            | 528,000<br>528,000<br>1,770,000<br>1,772,500<br>1,773,750<br>1,773,750<br>1,772,500<br>1,771,250<br>1,771,250<br>1,771,000<br>1,774,250<br>1,770,750<br>1,770,750<br>1,770,750<br>1,770,250<br>1,772,000<br>1,772,250<br>1,772,250<br>1,772,250<br>1,772,250<br>1,772,250<br>1,772,250<br>1,772,750 | -<br>-<br>-<br>-<br>-<br>-<br>-<br>-<br>-<br>-<br>-<br>-<br>-<br>-<br>-<br>-<br>-<br>-<br>- | 68,000 290,000 658,000 1,398,000 2,370,500 3,731,500 5,400,750 7,405,750 8,664,500 8,740,250 8,742,250 8,742,250 8,746,750 8,746,750 8,748,500 8,748,500 8,748,500 8,748,500 8,748,500 8,748,500 8,748,500 8,748,500 8,748,500 8,748,500 8,748,500 8,748,500 8,748,500 8,748,500 8,748,500 8,748,500 8,748,500 8,748,500 8,748,500 8,748,500 8,748,500 8,748,500 8,748,500 8,748,500 8,748,500 8,748,500 8,748,500 8,748,500 8,748,500 8,748,500 8,748,500 8,748,500 8,748,500 8,748,500 8,748,500 8,748,500 |
| -<br>-<br>-<br>-                                                                                                                                                                                                                                                        | -<br>-<br>-<br>-<br>-                                                                                                                                                                                                                                                                                                                                                                                                                   | 693,000<br>-<br>-<br>-<br>-<br>-                                                                                                                                                                                                                                                                                                                                                                                                                                                                                                                                                                                                                                                                                                                                                                                                                                                                                                                                                                                                                                                                                                                                                                                                                                                                                                                                                                                                                                                                                                                                                                                                                                                                                                                                                                                                                                                                                                                                                                                                                                                                                               | 738,750<br>740,250<br>-<br>-<br>-<br>-<br>-                                                                                                                                                                                                                                                                                                                               | 1,632,250<br>1,631,750<br>1,632,750<br>-<br>-<br>-                                                                                                                                                                                                           | 2,813,750<br>2,813,000<br>2,811,500<br>2,814,000<br>-<br>- | 1,773,750<br>1,774,250<br>1,771,250<br>1,769,750<br>1,774,500                                                                                                                                                                                                                                       | 127,250<br>127,500<br>127,500<br>127,250<br>126,750<br>126,000                              | 7,778,750<br>7,086,750<br>6,343,000<br>4,711,000<br>1,901,250<br>126,000<br>250,106,750                                                                                                                                                                                                                                                                                                                                                                                                                      |
|                                                                                                                                                                                                                                                                         | 230,000 227,000 229,000 230,750 227,250 228,750 230,000 226,000 227,750 228,250 228,500 228,250 227,750 227,000 228,250 227,750 227,000 228,000 228,000 228,750 228,000 228,750 228,000 228,000 228,000 228,000 228,000 228,000 228,000 228,000 228,000 228,000 228,000 228,000 228,000 228,000 228,000 228,000 228,000 228,000 228,000 228,000 228,000 228,000 228,000 228,000 228,000 228,000 228,000 228,000 228,000 228,000 228,000 | 68,000       222,000         230,000       222,000         227,000       745,000         229,000       745,500         230,750       745,600         227,250       745,000         228,750       744,000         230,000       747,500         226,000       745,250         227,000       742,500         227,750       744,250         228,250       745,500         228,500       745,000         228,500       745,000         228,500       745,000         228,750       745,750         227,000       743,750         227,000       745,000         228,000       745,000         228,000       745,000         228,000       745,000         228,750       745,000         228,750       745,000         228,000       746,000         228,000       746,500         228,000       746,500         228,000       746,500         228,000       746,500         226,250       746,500         226,250       746,500         -       -         -                                                                                                                                                                                                                                                                                                                                                                                                                                                                                                                                                                                                                                                                                                                                                                                                                                                                                                                                                                                                                                                                                                                                                                         | 68,000                                                                                                                                                                                                                                                                                                                                                                    | 85,000 222,000                                                                                                                                                                                                                                               | 68,000                                                     | 88,000                                                                                                                                                                                                                                                                                              | 88,000 222,000                                                                              | 86,000                                                                                                                                                                                                                                                                                                                                                                                                                                                                                                       |

## Full Debt Service Payments Start in 2026

#### **Projected Somerville High School Debt Service - Annual Payments**