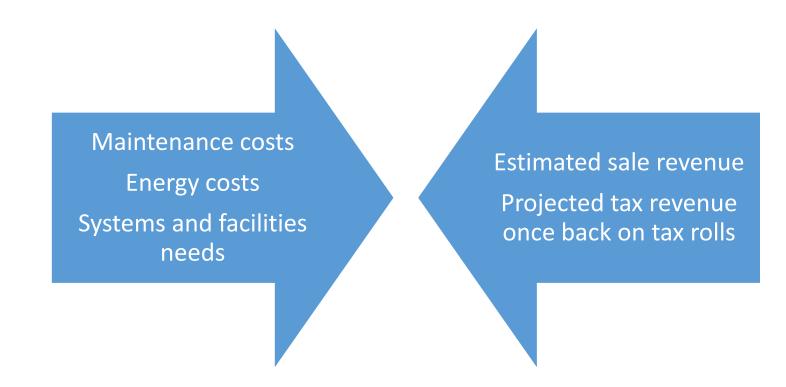

#### Framework for Sale of Assets

- Assess programmatic space needs
- Assess ongoing energy, maintenance, and repair costs
- Determine highest and best use options under current and proposed zoning
- Conduct cost-benefit analysis of continued use vs. sale