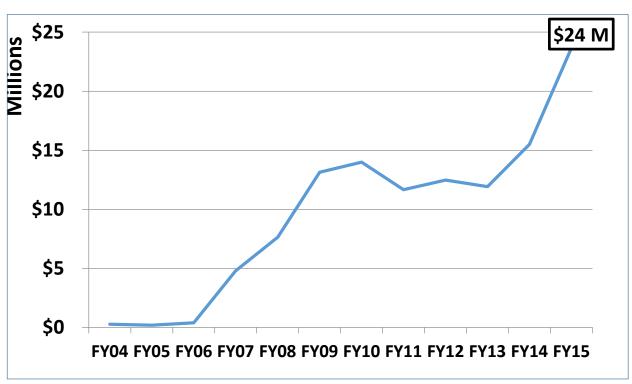

However, if development timelines are realized as currently anticipated, the actual value of building permit revenue would exceed this by \$30M+.



#### Framework for Sale of Assets

- Assess programmatic space needs
- Assess ongoing energy, maintenance, and repair costs
- Determine highest and best use options under current and proposed zoning
- Conduct cost-benefit analysis of continued use vs. sale



# City Building Assets and Consolidation Planning

Six buildings currently under review:

- Edgerly School 8 Bonair St.
- Cummings School 42 Prescott St.
- School Admin Building 42 Cross St.
- Recreation Building 19 Walnut St.
- City Hall Annex 50 Evergreen Ave.
- Traffic & Parking, 133 Holland St.



## Prioritizing Reserves for Capital Investments

#### **Stabilization Fund Balance**



#### **Annual Free Cash Certification**