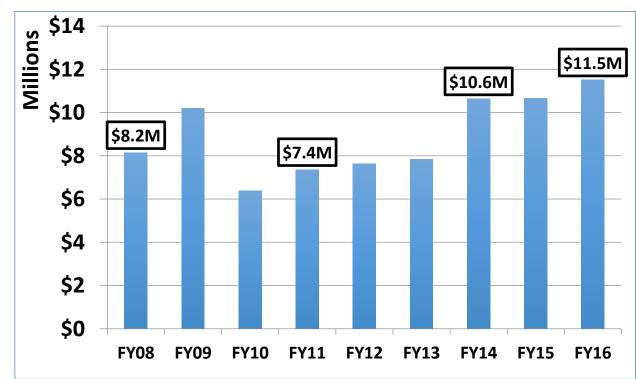

ized as currently anticipated, the actual value of building permit revenue would exceed this by \$30M+.



#### Framework for Sale of Assets

- Assess programmatic space needs
- Assess ongoing energy, maintenance, and repair costs
- Determine highest and best use options under current and proposed zoning
- Conduct cost-benefit analysis of continued use vs. sale



# City Building Assets and Consolidation Planning

Six buildings currently under review:

- Edgerly School 8 Bonair St.
- Cummings School 42 Prescott St.
- School Admin Building 42 Cross St.
- Recreation Building 19 Walnut St.
- City Hall Annex 50 Evergreen Ave.
- Traffic & Parking, 133 Holland St.



## Prioritizing Reserves for Capital Investments

#### **Stabilization Fund Balance**



#### **Annual Free Cash Certification**