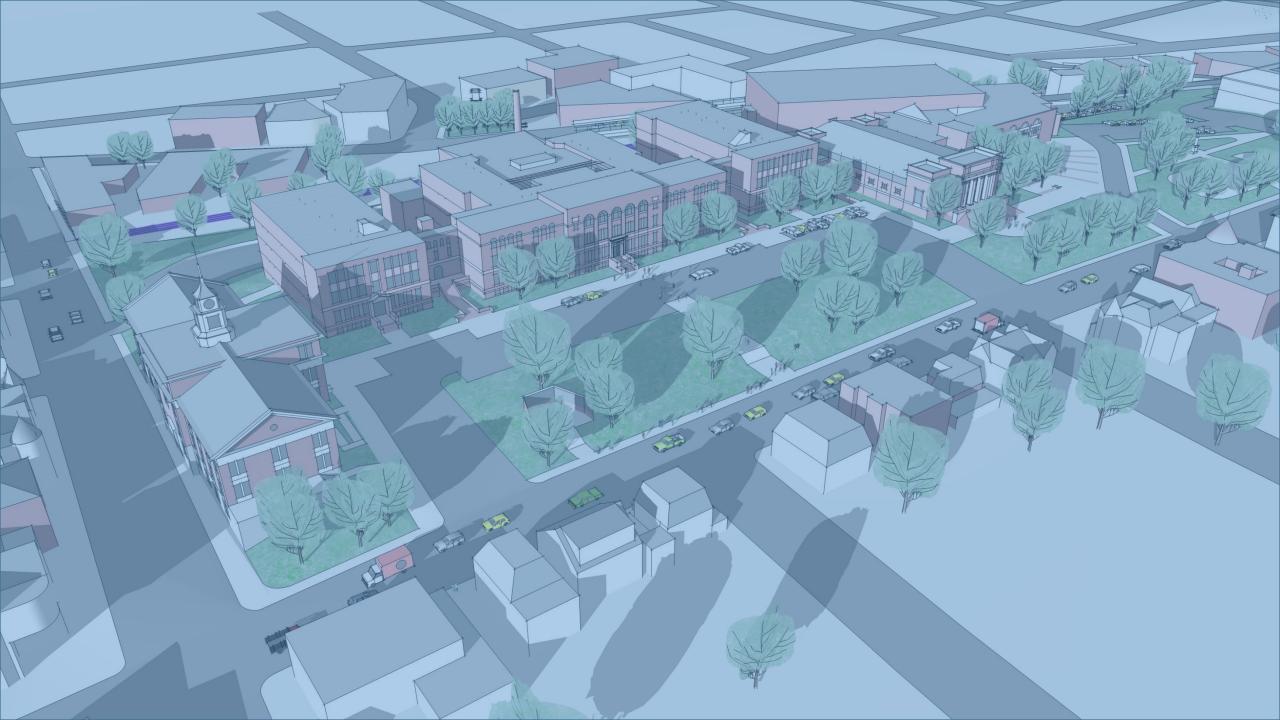

Apr-2018                               | Apr-2018                                     | Apr-2018                               | Apr-2018                             | Apr-2018                                               | Apr-2018                                      | Apr-2020                                           |  |
| Approximate Construction Duration         | 24 months                                     | 36 months                                    | 36 months                              | 36 months                                    | 36 months                              | 36 months                            | 36 months                                              | 36 months                                     | 60 months                                          |  |



## Existing High School: 1st Floor Program Plan



## Existing Building Deficiencies

- Lacking Spaces for 21<sup>ST</sup> CENTURY TEACHING & LEARNING
  - Differentiated Learning
  - Comprehensive School w/o Proper Adjacencies
  - None/Poor Common Areas
- Sustainability and Poor Building Performance
- Long Term Viability of 1929 Classroom Wings
- Substantial Additions and Renovations Required
- School Safety & Security
- Science Facilities
- Building Organization & Travel Distances

## EDUCATIONAL BENEFITS & CRITERIA

### **STRENGTHS**

Organizational Plan for STEM and STEAM
Integration of Academic and Vocational Programs
Project Based Learning Configurations/Environments
Use of Site & Hillside
Arts Integration
Preserves Critical Historic structures
Community Relationships & Uses
Usable