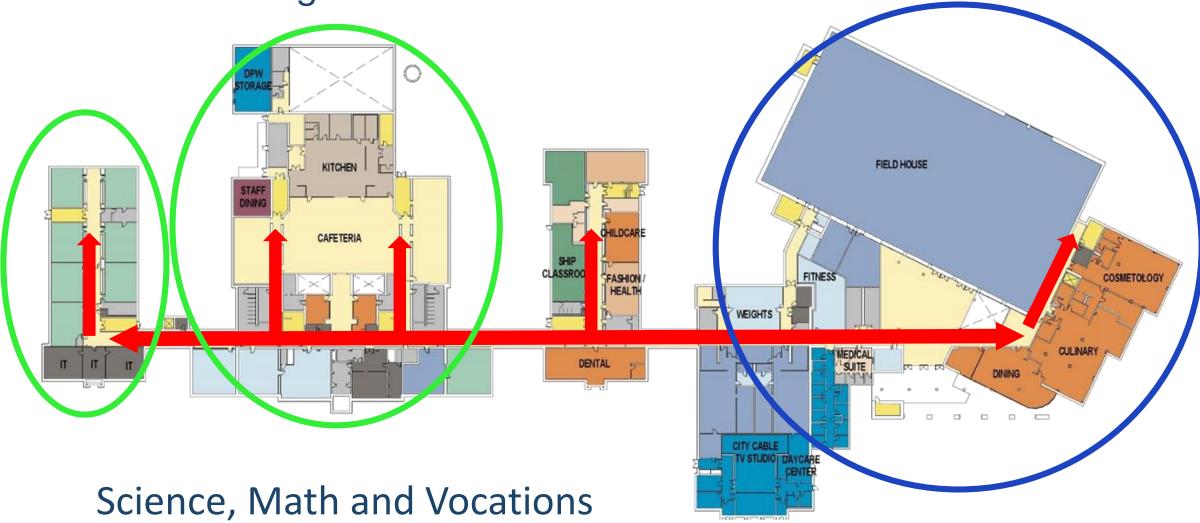

| Apr-2018                               | Apr-2018                             | Apr-2018                                               | Apr-2018                                      | Apr-2020                                           |  |
| Approximate Construction Duration         | 24 months                                     | 36 months                                    | 36 months                              | 36 months                                    | 36 months                              | 36 months                            | 36 months                                              | 36 months                                     | 60 months                                          |  |



## Existing High School: 1st Floor Program Plan



## Existing Building Deficiencies

- Lacking Spaces for 21<sup>ST</sup> CENTURY TEACHING & LEARNING
  - Differentiated Learning
  - Comprehensive School w/o Proper Adjacencies
  - None/Poor Common Areas
- Sustainability and Poor Building Performance
- Long Term Viability of 1929 Classroom Wings
- Substantial Additions and Renovations Required
- School Safety & Security
- Science Facilities
- Building Organization & Travel Distances

## EDUCATIONAL BENEFITS & CRITERIA

### **STRENGTHS**

Organizational Plan for STEM and STEAM
Integration of Academic and Vocational Programs
Project Based Learning Configurations/Environments
Use of Site & Hillside
Arts Integration
Preserves Critical Historic structures
Community Relationships & Uses
Usable Outdoor Athletic Space
Indoor/outdoor connectivity