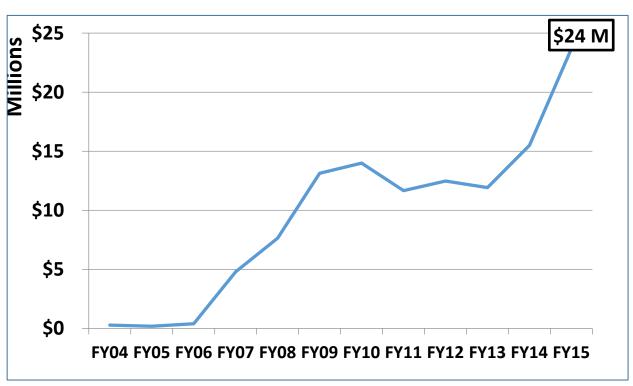

# Building Permit Revenue Projections

The Long-Range Forecast assumes \$3.5M in annual building permit revenue (\$35M over 10 years).

However, if development timelines are realized as currently anticipated, the actual value of building permit revenue would exceed this by \$30M+.