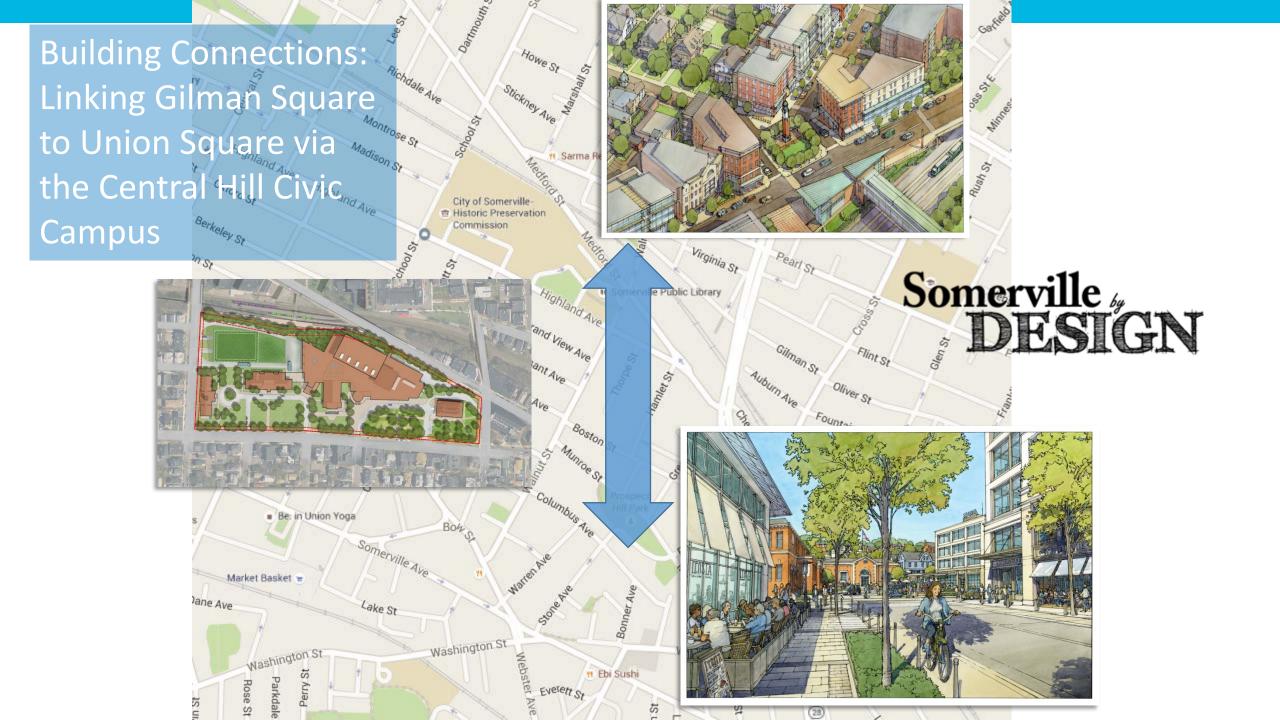

#### **OPPORTUNITY**

**Parking Clarity** 

Potential to expand City/Civic programs
Accommodates Next Wave/Full Circle Program
Easy recognition of Commons Areas
Urban Relationships Connecting Gilman & Union Squares
Outdoor learning spaces & environments – Creates Identity for Students
Community Field Use