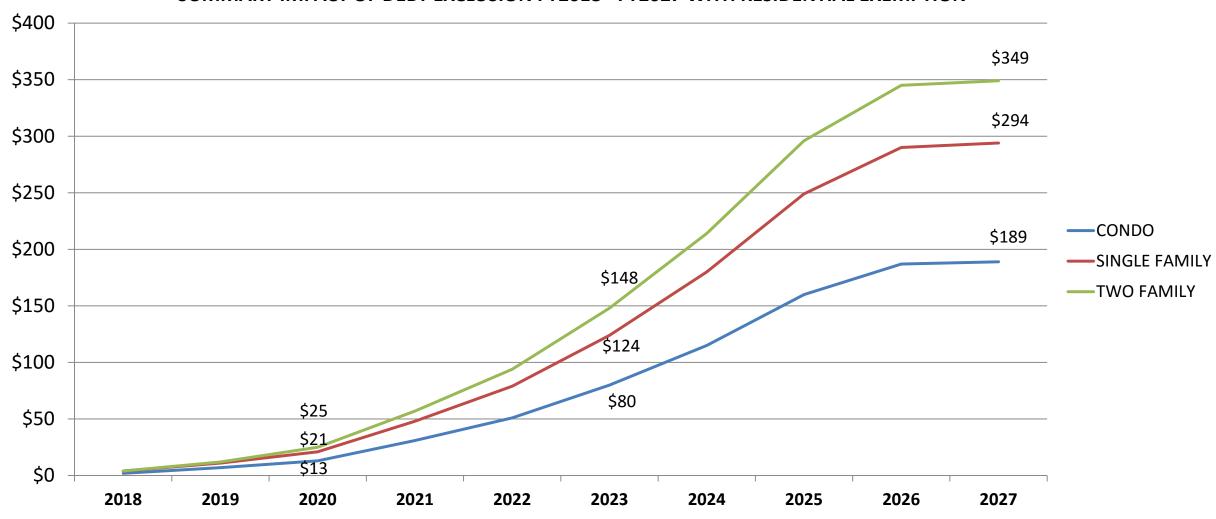

# Projected Impact of Debt Exclusion

| ADDITIONAL PR | ROPERTY TAX INCREAS | SE (PROJE | CTED) BAS      | ED UPON F | Y 2016 AVE  | RAGE VALUE    | ES*     |         |             |             |            |
|---------------|---------------------|-----------|----------------|-----------|-------------|---------------|---------|---------|-------------|-------------|------------|
|               |                     |           |                |           |             |               |         |         |             |             |            |
| WITH RESIDEN  | TIAL EXEMPTION      | i fe      |                |           |             |               |         |         |             |             |            |
|               | FY                  | 2018      | 2019           | 2020      | 2021        | 2022          | 2023    | 2024    | 2025        | 2026        | 202        |
|               | DEBT SERVICE        | \$68,000  | \$290,000      | \$658,000 | \$1,398,000 |               |         |         | \$7,405,750 | \$8,664,500 | \$8,740,25 |
| USE           |                     |           |                |           |             |               |         |         |             |             |            |
| CONDO         |                     | \$2       | \$7            | \$13      | \$31        | \$51          | \$80    | \$115   | \$160       | \$187       | \$18       |
| SINGLE FAM    |                     | \$4       | \$11           | \$21      | \$48        | \$79          | \$124   | \$180   | \$249       | \$290       | \$29       |
| TWO FAM       |                     | \$4       | \$12           | \$25      | \$57        | \$94          | \$148   | \$214   | \$296       | \$345       | \$34       |
| THREE FAM     |                     | \$5       | \$15           | \$30      | \$70        | \$116         | \$181   | \$262   | \$362       | \$423       | \$42       |
| 4-8 FAM       |                     | \$7       | \$21           | \$41      | \$96        | <b>\$15</b> 8 | \$248   | \$358   | \$495       | \$578       | \$58       |
| 9+ FAMILY     |                     | \$31      | \$93           | \$185     | \$432       | \$709         | \$1,110 | \$1,604 | \$2,221     | \$2,591     | \$2,62     |
| COMM. & IND.  |                     | \$19      | \$95           | \$190     | \$418       | \$703         | \$1,102 | \$1,615 | \$2,204     | \$2,584     | \$2,60     |
| ASSUMES RESI  | DENTIAL EXEMPTION F | FOR COND  | O, 1, 2, 3, 4- | 8 UNIT US | ES          |               |         |         |             |             |            |
| WITHOUT RESI  | DENTIAL EXEMPTION   |           |                |           |             |               |         |         |             |             |            |
| CONDO         |                     | \$4       | \$13           | \$26      | \$60        | \$99          | \$155   | \$224   | \$311       | \$362       | \$36       |
| SINGLE FAM    |                     | \$6       | \$17           | \$33      | \$78        | \$128         | \$200   | \$289   | \$400       | \$466       | \$472      |
| TWO FAM       |                     | \$6       | \$19           | \$37      | \$87        | \$143         | \$223   | \$322   | \$446       | \$521       | \$52       |
| THREE FAM     |                     | \$7       | \$21           | \$43      | \$100       | \$164         | \$257   | \$371   | \$513       | \$599       | \$60       |
| 4-8 FAM       |                     | \$9       | \$27           | \$54      | \$126       | \$206         | \$323   | \$467   | \$646       | \$754       | \$76       |
| 9+ FAMILY     |                     | \$31      | \$93           | \$185     | \$432       | \$709         | \$1,110 | \$1,604 | \$2,221     | \$2,591     | \$2,62     |
| COMM. & IND.  |                     | \$19      | \$95           | \$190     | \$418       | \$703         | \$1,102 | \$1,615 | \$2,204     | \$2,584     | \$2,60     |
|               | CONTINUES UNTIL FY  |           |                |           |             |               |         |         |             |             |            |

#### SUMMARY IMPACT OF DEBT EXCLUSION FY2018 - FY2027 WITH RESIDENTIAL EXEMPTION

Based on FY2016 Average Values