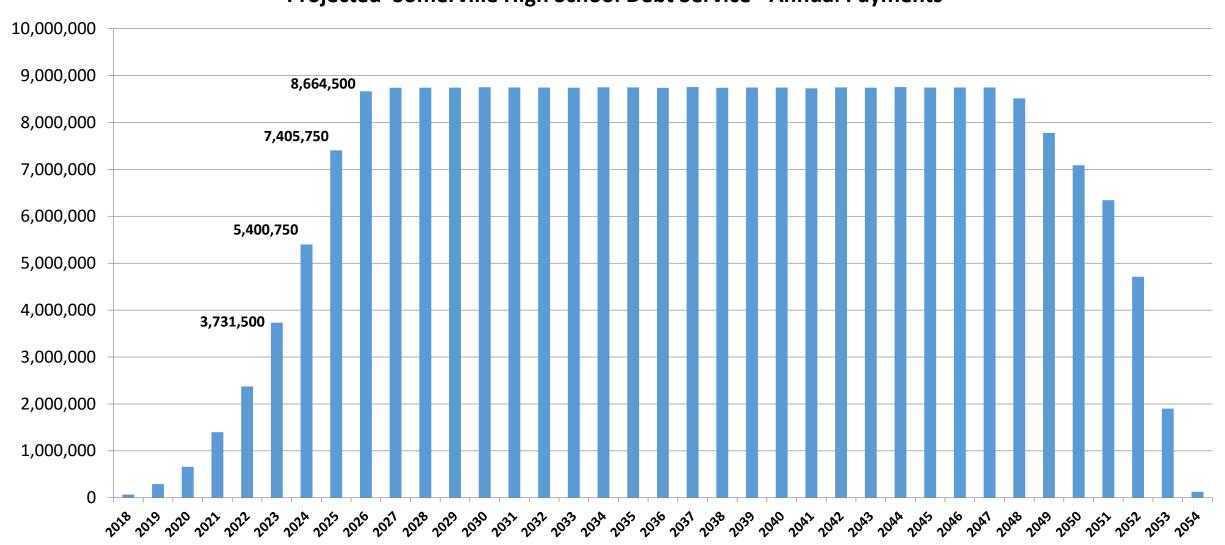

## Full Debt Service Payments Start in 2026

#### **Projected Somerville High School Debt Service - Annual Payments**