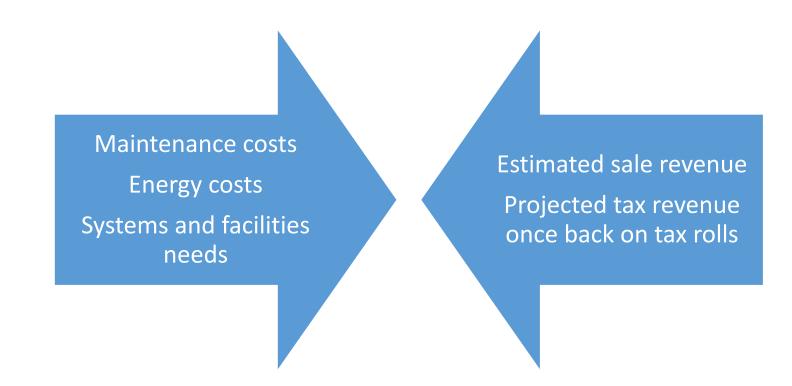

#### Framework for Sale of Assets

- Assess programmatic space needs
- Assess ongoing energy, maintenance, and repair costs
- Determine highest and best use options under current and proposed zoning
- Conduct cost-benefit analysis of continued use vs. sale