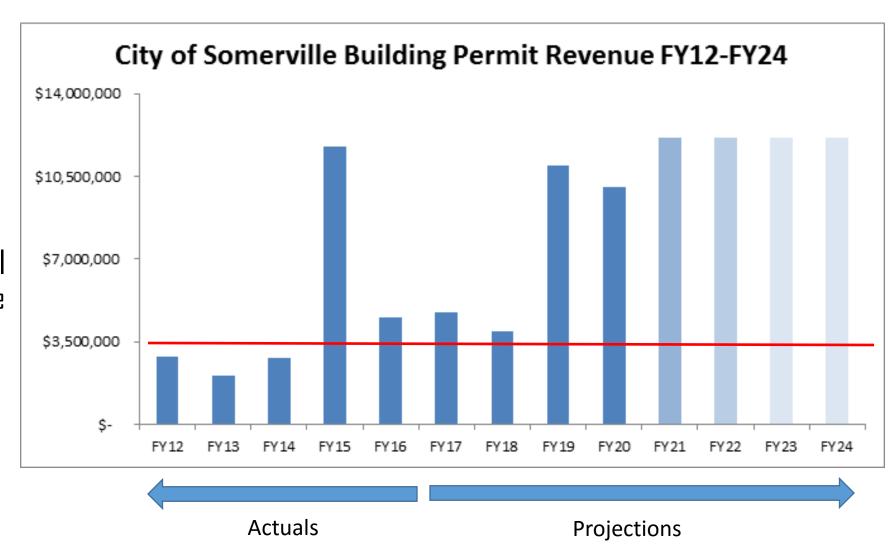

# Mitigation Options Under Review

Building Permit Revenue

Sale of Assets

Reserves

# Building Permit Revenue Projections

The Long-Range Forecast assumes \$3.5M in annual building permit revenue (\$35M over 10 years).

However, if development timelines are realized as currently anticipated, the actual value of building permit revenue would exceed this by \$30M+.