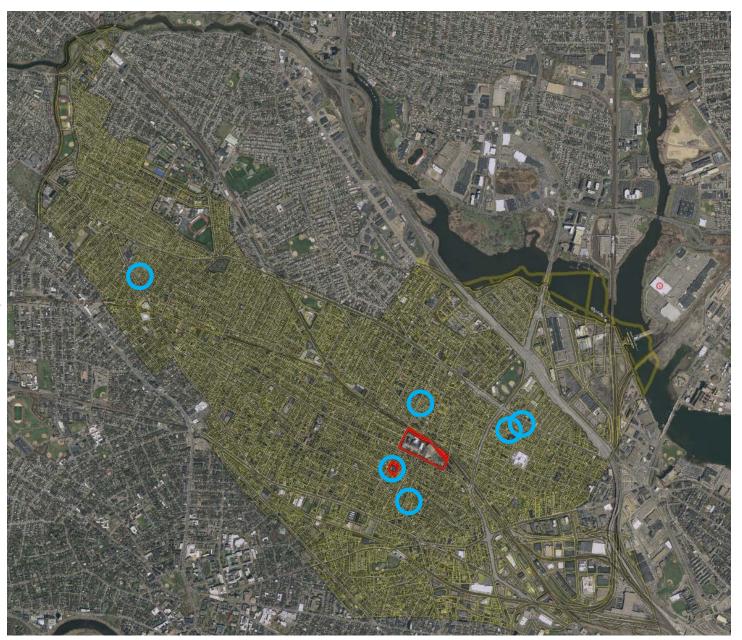

# City Building Assets and Consolidation Planning

Six buildings currently under review:

- Edgerly School 8 Bonair St.
- Cummings School 42 Prescott St.
- School Admin Building 42 Cross St.
- Recreation Building 19 Walnut St.
- City Hall Annex 50 Evergreen Ave.
- o Traffic & Parking, 133 Holland St.