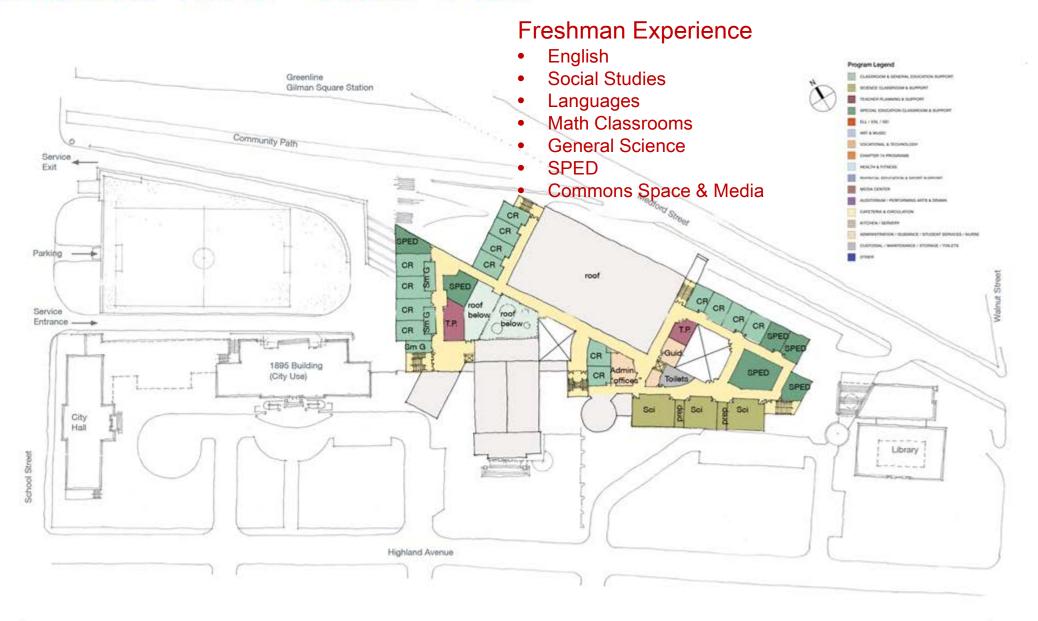

sable Outdoor Athletic Space
Indoor/outdoor connectivity

#### **OPPORTUNITY**

**Parking Clarity** 

Potential to expand City/Civic programs
Accommodates Next Wave/Full Circle Program
Easy recognition of Commons Areas
Urban Relationships Connecting Gilman & Union Squares
Outdoor learning spaces & environments – Creates Identity for Students
Community Field Use

#### **CHALLENGES**

Phasing & Working Around Existing Buildings
Building Height
Concentrates Students on Tight Site
Physical Relationship to Historic Central Library
Relationship to Highland Ave
Service access
Project Cost



# Somerville High School - Spot Grades



# Porter Square Steps - 116 steps to first platform



## Alternative 4b: Site Plan



# Somerville High School - Spot Grades



#### Alternative 4b: 5th Floor Plan







# Field and Venue Inventory

Somerville High School Field House

Veterans Memorial Hockey Rink

Conway Park

Fall: Football Practice

Spring: Little League

Dilboy Stadium

Fall: Football

Fall: Footba

Spring: Track

Trum Field

Spring: Baseball & Softball

Foss Park (DCR)

Fall: Soccer Practice

Spring: Softball, Ultimate Frisbee

Blessing of the Bay Boathouse

Crew

Kennedy School

J.V. Basketball

Argenziano School Field

Girl's Soccer Practice

Ultimate Frisbee

East Somerville Community School

Freshman Basketball

Soccer Practice

Capuano Early Education center
Soccer Practice



Soccer Fi



Highly Sustainable & Energy Efficient Design

LEED v4 Silver Rating

2% Additional Reimbursement







#### MSBA Process- Somerville HS Timeline

Approval







Massachusetts School Bui