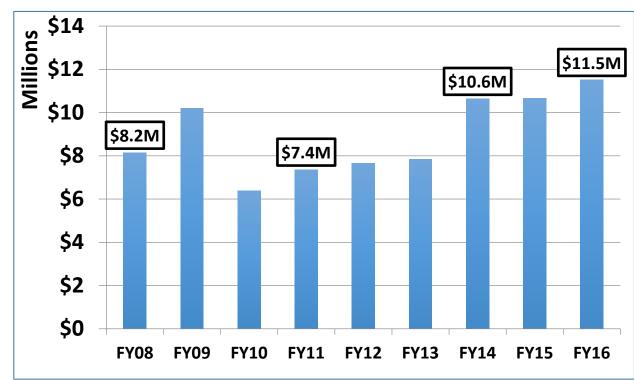

zed as currently anticipated, the actual value of building permit revenue would exceed this by \$30M+.



#### Framework for Sale of Assets

- Assess programmatic space needs
- Assess ongoing energy, maintenance, and repair costs
- Determine highest and best use options under current and proposed zoning
- Conduct cost-benefit analysis of continued use vs. sale



# City Building Assets and Consolidation Planning

Six buildings currently under review:

- Edgerly School 8 Bonair St.
- Cummings School 42 Prescott St.
- School Admin Building 42 Cross St.
- Recreation Building 19 Walnut St.
- City Hall Annex 50 Evergreen Ave.
- o Traffic & Parking, 133 Holland St.



# Prioritizing Reserves for Capital Investments

#### **Stabilization Fund Balance**



#### **Annual Free Cash Certification**