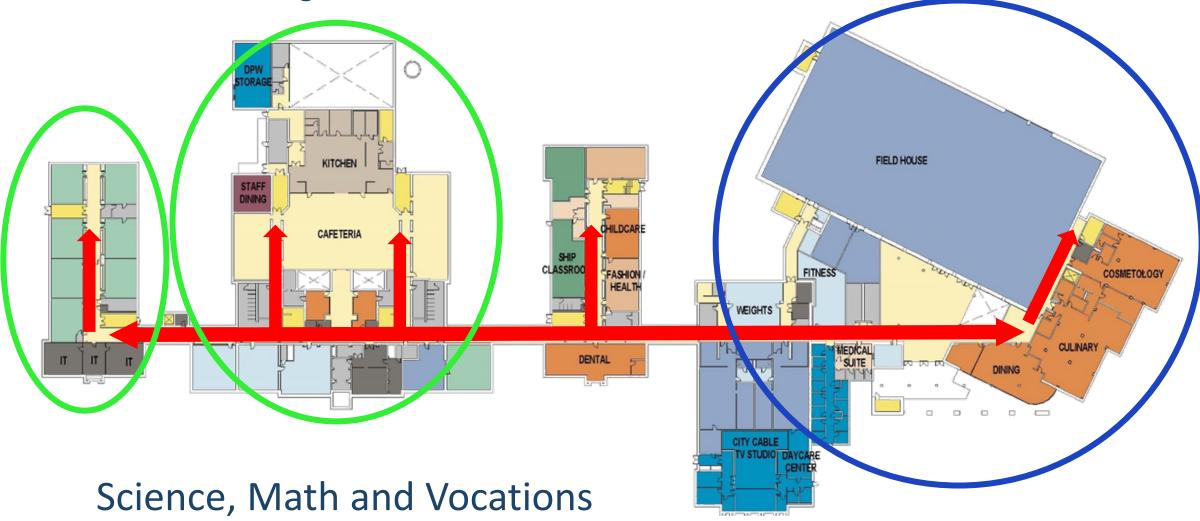

# Existing High School: 1st Floor Program Plan

# Existing Building Deficiencies

- Lacking Spaces for 21<sup>ST</sup> CENTURY TEACHING & LEARNING
  - Differentiated Learning
  - Comprehensive School w/o Proper Adjacencies
  - None/Poor Common Areas
- Sustainability and Poor Building Performance
- Long Term Viability of 1929 Classroom Wings
- Substantial Additions and Renovations Required
- School Safety & Security
- Science Facilities
- Building Organization & Travel Distances