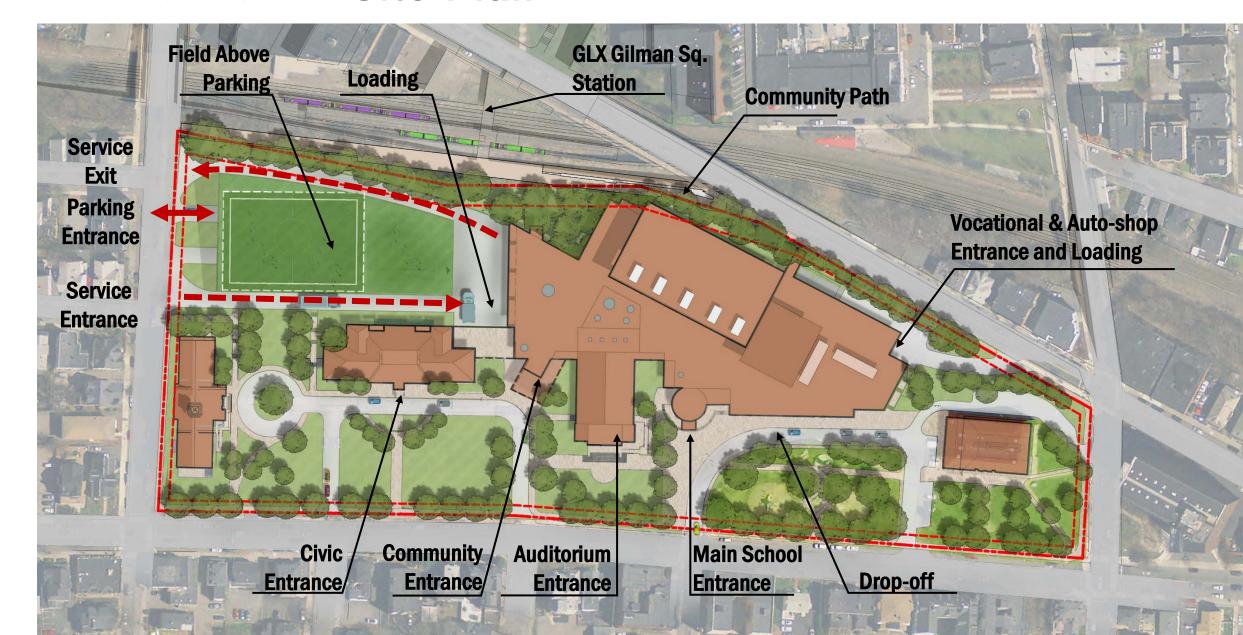

tegration
Preserves Critical Historic structures
Community Relationships & Uses
Usable Outdoor Athletic Space
Indoor/outdoor connectivity

#### **OPPORTUNITY**

**Parking Clarity** 

Potential to expand City/Civic programs
Accommodates Next Wave/Full Circle Program
Easy recognition of Commons Areas
Urban Relationships Connecting Gilman & Union Squares
Outdoor learning spaces & environments – Creates Identity for Students
Community Field Use

#### **CHALLENGES**

Phasing & Working Around Existing Buildings
Building Height
Concentrates Students on Tight Site
Physical Relationship to Historic Central Library
Relationship to Highland Ave
Service access
Project Cost



# Somerville High School - Spot Grades



# Porter Square Steps - 116 steps to first platform



## Alternative 4b: Site Plan



# Somerville High School - Spot Grades



#### Alternative 4b: 5th Floor Plan







# Field and Venue Inventory

Somerville High School Field House

Veterans Memorial Hockey Rink

Conway Park

Fall: Football Practice

Spring: Little League

Dilboy Stadium

Fall: Football

Fall: Footba

Spring: Track

Trum Field

Spring: Baseball & Softball

Foss Park (DCR)

Fall: Soccer Practice

Spring: Softball, Ultimate Frisbee

Blessing of the Bay Boathouse

Crew

Kennedy School

J.V. Basketball

Argenziano School Field

Girl's Soccer Practice

Ultimate Frisbee

East Somerville Community School

Freshman Basketball

Soccer Practice

Capuano Early Education center
Soccer Practice



Soccer Fi



Highly Sustainable & Energy Efficient Design

LEED v4 Silver Rating

2% Additional Reimbursement







##