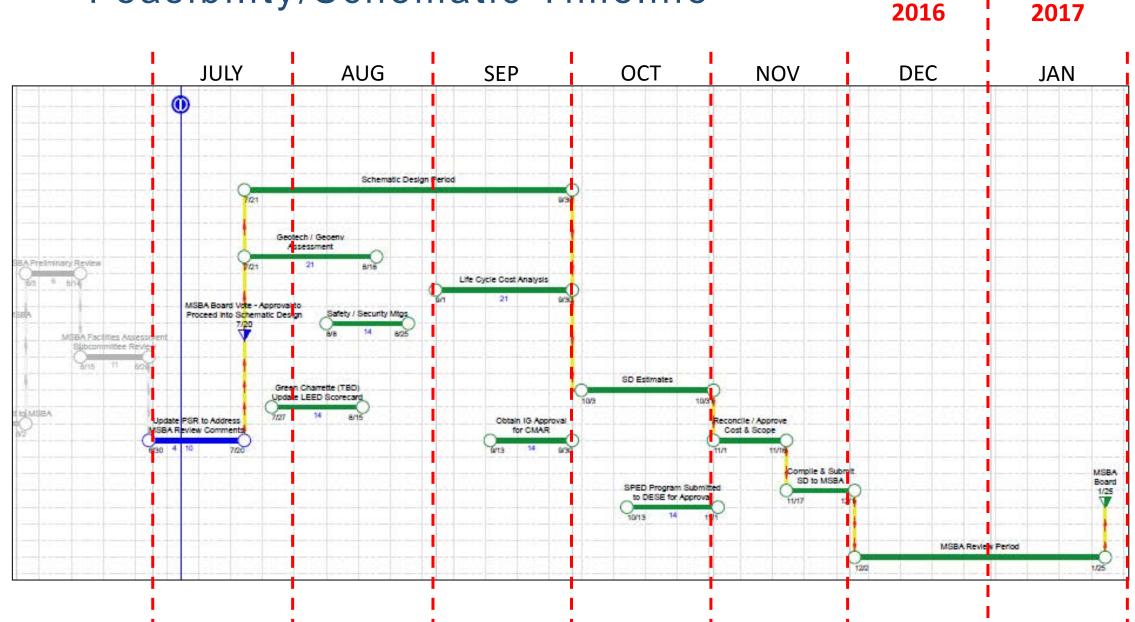

# Feasibility/Schematic Timeline

#### Recent Critical Milestones

- July 6, 2016 Board of Aldermen Financial Presentation
- July 14, 2016 Board of Aldermen Approval of Project for Ballot Submission
- July 20, 2016 Massachusetts School Building Authority Approves Preferred Schematic Option 4B