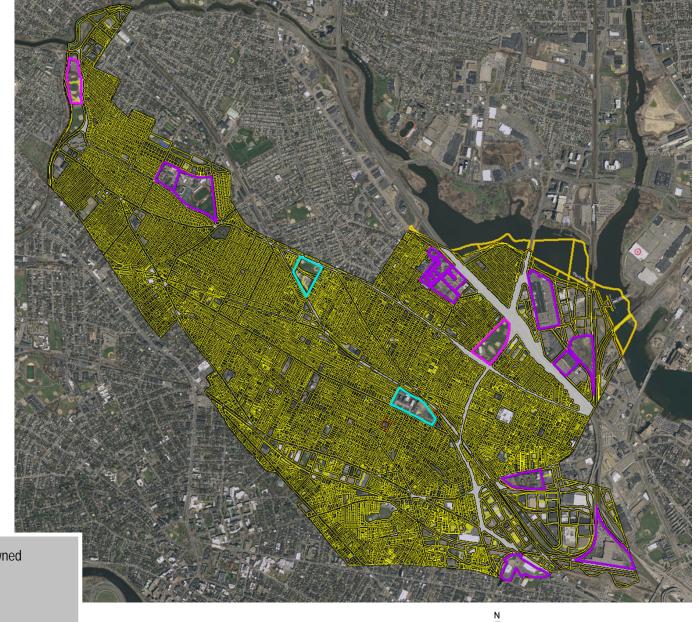

# City of Somerville: Parcels Greater Than 10 Acres

Privately Owned

City Owned