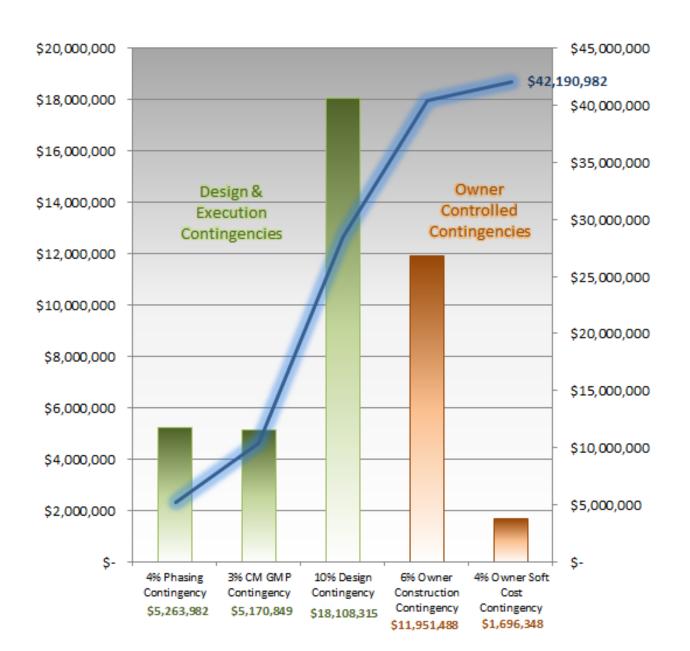

## **Budget Development**

- THREE Estimating efforts (Two of those performed by 3<sup>rd</sup> party independent estimating firms)
- THREE Unique methodologies
- ALL Reconciled to within <u>0.8%</u>