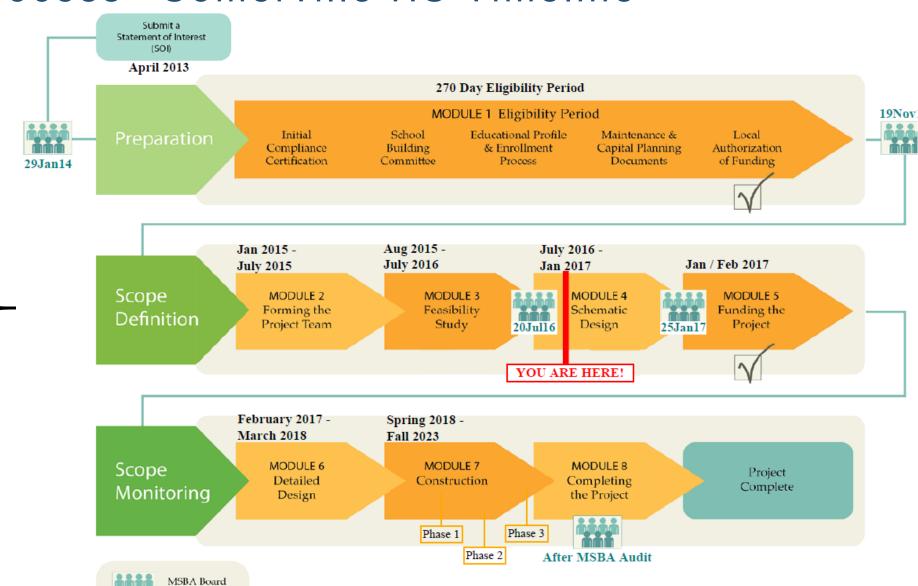

#### MSBA Process- Somerville HS Timeline

Approval

Massachusetts School Building Authority

#### Recent Critical Milestones

- July 6, 2016 Board of Aldermen Financial Presentation
- July 14, 2016 Board of Aldermen Approval of Project for Ballot Submission
- July 20, 2016 Massachusetts School Building Authority Approves Preferred Schematic Option 4B