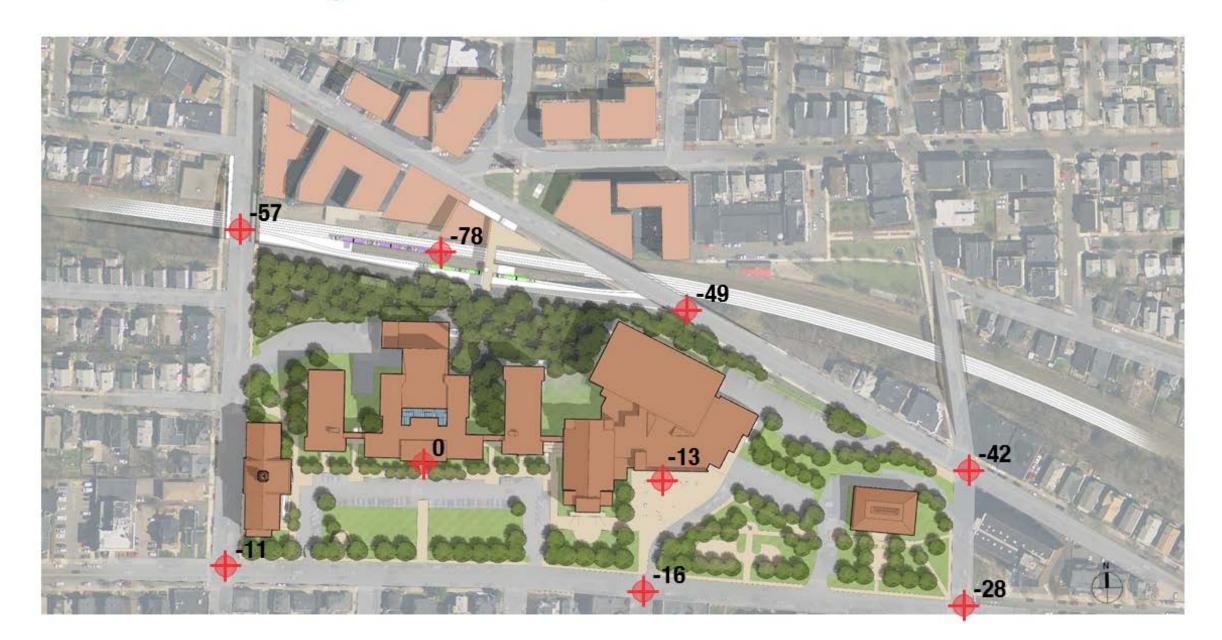

grams
Project Based Learning Configurations/Environments
Use of Site & Hillside
Arts Integration
Preserves Critical Historic structures
Community Relationships & Uses
Usable Outdoor Athletic Space
Indoor/outdoor connectivity

#### **OPPORTUNITY**

**Parking Clarity** 

Potential to expand City/Civic programs
Accommodates Next Wave/Full Circle Program
Easy recognition of Commons Areas
Urban Relationships Connecting Gilman & Union Squares
Outdoor learning spaces & environments – Creates Identity for Students
Community Field Use

#### **CHALLENGES**

Phasing & Working Around Existing Buildings
Building Height
Concentrates Students on Tight Site
Physical Relationship to Historic Central Library
Relationship to Highland Ave
Service access
Project Cost



# Somerville High School - Spot Grades



# Porter Square Steps - 116 steps to first platform



## Alternative 4b: Site Plan



# Somerville High School - Spot Grades



#### Alternative 4b: 5th Floor Plan







# Field and Venue Inventory

Somerville High School Field House

Veterans Memorial Hockey Rink

Conway Park

Fall: Football Practice

Spring: Little League

Dilboy Stadium

Fall: Football

Fall: Footba

Spring: Track

Trum Field

Spring: Baseball & Softball

Foss Park (DCR)

Fall: Soccer Practice

Spring: Softball, Ultimate Frisbee

Blessing of the Bay Boathouse

Crew

Kennedy School

J.V. Basketball

Argenziano School Field

Girl's Soccer Practice

Ultimate Frisbee

East Somerville Community School

Freshman Basketball

Soccer Practice

Capuano Early Education center
Soccer Practice



Soccer Fi



Highly Sustainable