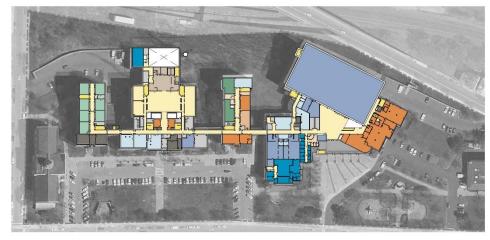

#### 1.1 STATEMENT OF INTEREST SUMMARY

The existing Somerville High School is located at 81 Highland Avenue, in Somerville, MA. The existing school was built over the course of many years, with the oldest portion dating back to 1895. The site measures approximately 13 acres around the high school, and is located on a shared parcel that also includes Somerville City Hall and the Somerville Main Public Library branch.