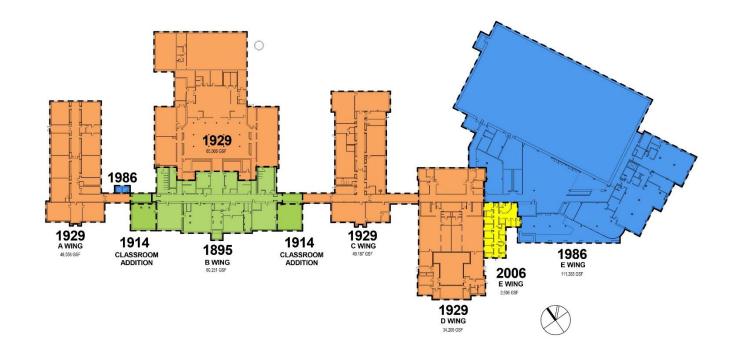

#### 1.1 STATEMENT OF INTEREST SUMMARY

The existing Somerville High School is located at 81 Highland Avenue, in Somerville, MA. The existing school was built over the course of many years, with the oldest portion dating back to 1895. The site measures approximately 13 acres around the high school, and is located on a shared parcel that also includes Somerville City Hall and the Somerville Main Public Library branch.

In April, 2013, the City of Somerville submitted a Statement of Interest (SOI) to the Massachusetts School Building Authority (MSBA) for the High School. At the November 19, 2014 Board of Directors meeting, the MSBA board voted to issue an invitation to the City to conduct a feasibility study for this Statement of Interest to identify and study possible solutions and, through a collaborative process with the MSBA, reach a mutually-agreed upon solution. The SOI focused on the replacement, renovation or modernization of aged and inoperable facility systems, and replacement or addition to obsolete buildings to provide for a full range of educational programs. Since the submission of the SOI, an evaluation of all major building systems has shown that the HVAC, plumbing, electrical, technology, fire alarm and emergency power systems are all at the end of their useful life. The existing 360,000 square foot building, with the oldest section dating back to 1895, is supported on conventional spread footings; aside from the most recent additions constructed in 1986, there is no lateral force resisting structural system in the building. The existing exterior wall system is a combination of uninsulated brick mass masonry walls and brick veneer walls over metal stud backup with limited insulation within the stud cavity. The existing building is completely noncompliant with the current energy code. The building is partially accessible but the third and fourth floors of the school are served by a single elevator that does not comply with current car size requirements. Asbestos in located throughout the building including behind the exterior brick veneer in the 1986 construction; see Section 4.9 for a detailed analysis. In addition, there are a number of general educational concerns in the building including: a geographic separation between the general academic and vocational portions of the comprehensive high school; classrooms not equipped for 21st century instruction; and a lack of differentiated learning environments. Additional existing conditions information is included in Section 4 and the complete SOI is included in Appendix 8.1.