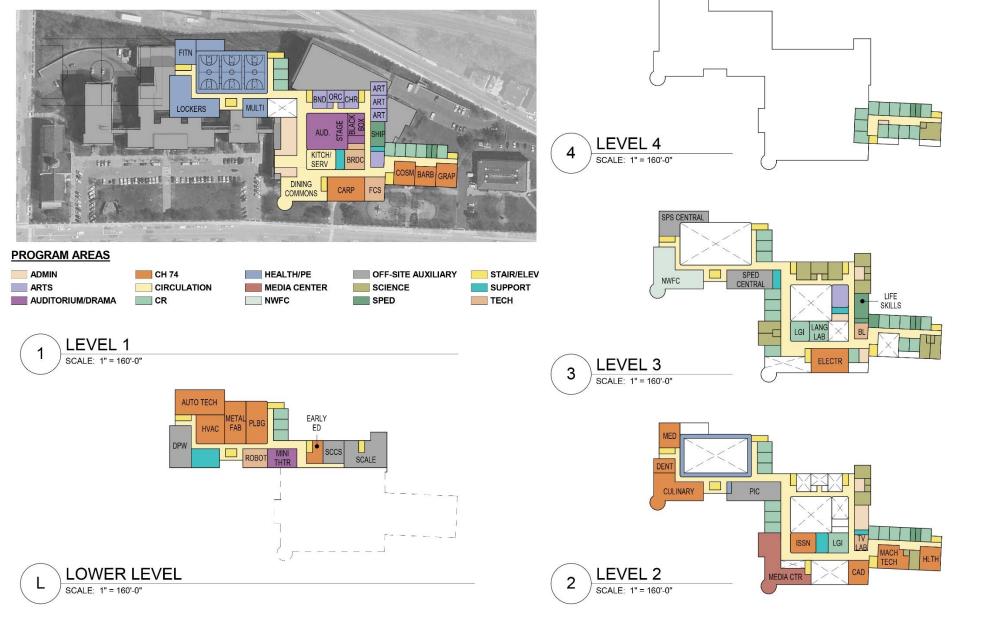

#### 3. INITIAL SPACE SUMMARY

#### 3.1 Space Summary template

- 3.2 Narrative description of the variances between the Districts proposed program and the MSBA guidelines
- 3.3 Scaled floor plans of the Existing Facility
- 4. EVALUATION OF EXISTING CONDITIONS
- 4.1 Existing Site Conditions
- 4.2 Existing Building Conditions
- 4.3 Existing Structural System
- 4.4 Existing Fire Protection System
- 4.5 Existing Plumbing System
- 4.6 Mechanical System
- 4.7 Existing Electrical System
- 4.8 Existing Food Service Conditions (attached as separate document)
- 4.9 Hazardous Materials Report (attached as separate document)
- 4.10 Traffic Report (attached as separate document)
- 4.11 Geo-Environmental Report (Phase 1) (attached as separate document)
- 4.12 Preliminary Geotechnical Report (attached as separate document)
- 4.13 Site Environmental Noise Analysis (attached as separate document)
- 4.14 Code Compliance Consideration Report (attached as separate document)
- 5. SITE DEVELOPMENT REQUIREMENTS
- 5.1 Existing Site Plan
- 5.2 Site Development Requirements