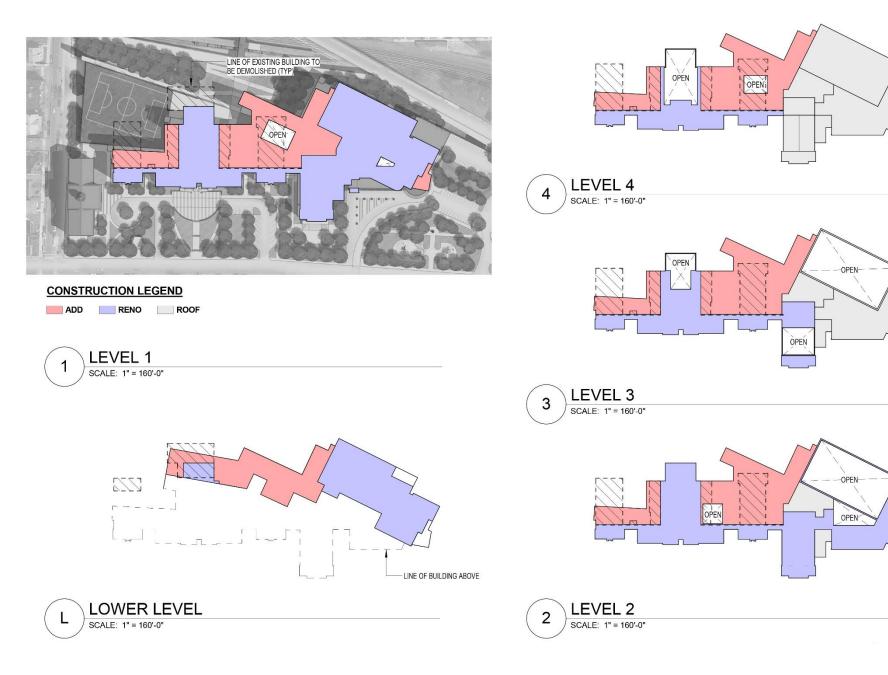

#### 3.1 Space Summary template

- 3.2 Narrative description of the variances between the Districts proposed program and the MSBA guidelines
- 3.3 Scaled floor plans of the Existing Facility
- 4. EVALUATION OF EXISTING CONDITIONS
- 4.1 Existing Site Conditions
- 4.2 Existing Building Conditions
- 4.3 Existing Structural System
- 4.4 Existing Fire Protection System
- 4.5 Existing Plumbing System
- 4.6 Mechanical System
- 4.7 Existing Electrical System
- 4.8 Existing Food Service Conditions (attached as separate document)
- 4.9 Hazardous Materials Report (attached as separate document)
- 4.10 Traffic Report (attached as separate document)
- 4.11 Geo-Environmental Report (Phase 1) (attached as separate document)
- 4.12 Preliminary Geotechnical Report (attached as separate document)
- 4.13 Site Environmental Noise Analysis (attached as separate document)
- 4.14 Code Compliance Consideration Report (attached as separate document)
- 5. SITE DEVELOPMENT REQUIREMENTS
- 5.1 Existing Site Plan
- 5.2 Site Development Requirements

#### 6. PRELIMINARY EVALUATION OF ALTERNATIVES

- 6.1 School Assignment Practices and Available Space
- 6.2 Regionalizing or Tuition Agreements with Adjacent School Districts
- 6.3 Leasing, Renting, Acquisition of Existing Buildings for School Use
- 6.4 Project Goals
- 6.5 Site Alternatives
- 6.6 Construction Alternates including cost Estimate and Schedules
  - Code Upgrade Option
  - Renovations and/or Additions to existing building
  - New Building Construction
  - Sustainability Analysis
  - Overall Conclusions