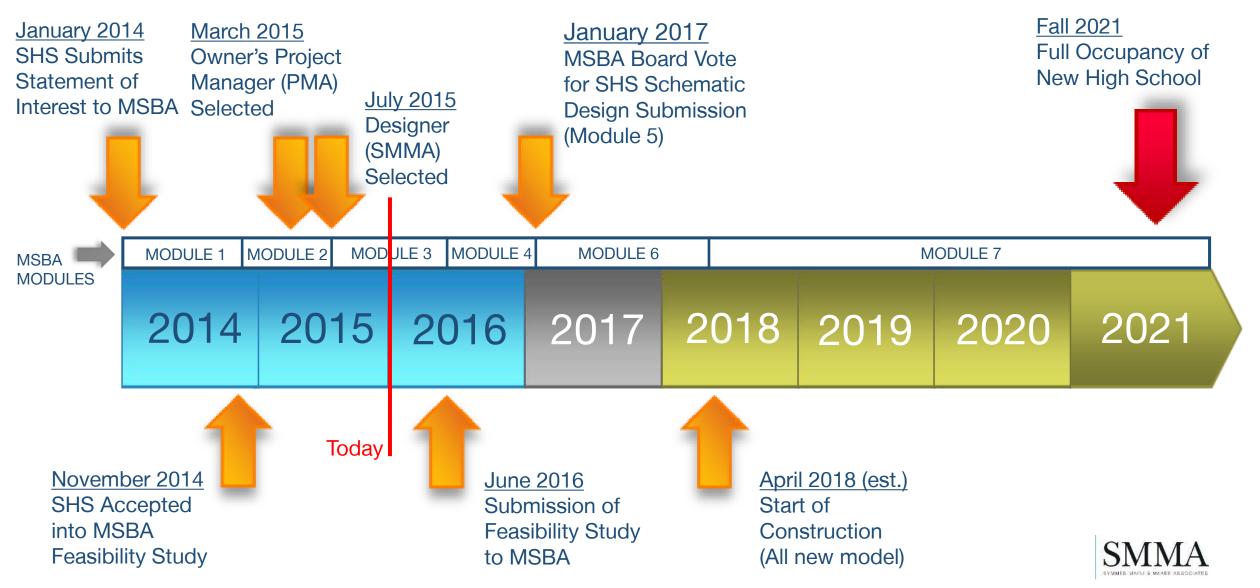

In April, 2013, the City of Somerville submitted a Statement of Interest (SOI) to the Massachusetts School Building Authority (MSBA) for the High School. At the November 19, 2014 Board of Directors meeting, the MSBA board voted to issue an invitation to the City to conduct a feasibility study for this Statement of Interest to identify and study possible solutions and, through a collaborative process with the MSBA, reach a mutually-agreed upon solution. The SOI focused on the replacement, renovation or modernization of aged and inoperable facility systems, and replacement or addition to obsolete buildings to provide for a full range of educational programs. Since the submission of the SOI, an evaluation of all major building systems has shown that the HVAC, plumbing, electrical, technology, fire alarm and emergency power systems are all at the end of their useful life. The existing 360,000 square foot building, with the oldest section dating back to 1895, is supported on conventional spread footings; aside from the most recent additions constructed in 1986, there is no lateral force resisting structural system in the building. The existing exterior wall system is a combination of uninsulated brick mass masonry walls and brick veneer walls over metal stud backup with limited insulation within the stud cavity. The existing building is completely noncompliant with the current energy code. The building is partially accessible but the third and fourth floors of the school are served by a single elevator that does not comply with current car size requirements. Asbestos in located throughout the building including behind the exterior brick veneer in the 1986 construction; see Section 4.9 for a detailed analysis. In addition, there are a number of general educational concerns in the building including: a geographic separation between the general academic and vocational portions of the comprehensive high school; classrooms not equipped for 21st century instruction; and a lack of differentiated learning environments. Additional existing conditions information is included in Section 4 and the complete SOI is included in Appendix 8.1.

#### 1.2 INVITATION TO FEASIBILITY STUDY

At the November 19, 2014 Board of Directors meeting, the MSBA board voted to issue an invitation to the City to conduct a feasibility study for this Statement of Interest to identify and study possible solutions and, through a collaborative process with the MSBA, reach a mutually-agreed upon solution. The invitation is included in Appendix 8.2.