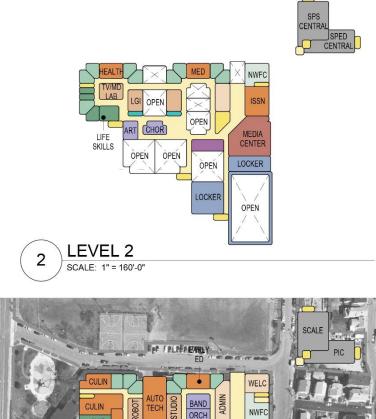

#### 3.1 Space Summary template

- 3.2 Narrative description of the variances between the Districts proposed program and the MSBA guidelines
- 3.3 Scaled floor plans of the Existing Facility
- 4. EVALUATION OF EXISTING CONDITIONS
- 4.1 Existing Site Conditions
- 4.2 Existing Building Conditions
- 4.3 Existing Structural System
- 4.4 Existing Fire Protection System
- 4.5 Existing Plumbing System
- 4.6 Mechanical System
- 4.7 Existing Electrical System
- 4.8 Existing Food Service Conditions (attached as separate document)
- 4.9 Hazardous Materials Report (attached as separate document)
- 4.10 Traffic Report (attached as separate document)
- 4.11 Geo-Environmental Report (Phase 1) (attached as separate document)
- 4.12 Preliminary Geotechnical Report (attached as separate document)
- 4.13 Site Environmental Noise Analysis (attached as separate document)
- 4.14 Code Compliance Consideration Report (attached as separate document)
- 5. SITE DEVELOPMENT REQUIREMENTS
- 5.1 Existing Site Plan
- 5.2 Site Development Requirements