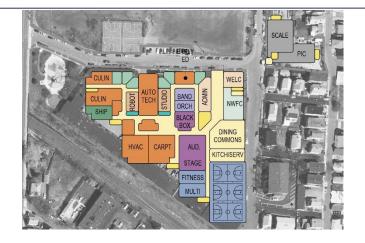

#### 3.1 Space Summary template

- 3.2 Narrative description of the variances between the Districts proposed program and the MSBA guidelines
- 3.3 Scaled floor plans of the Existing Facility
- 4. EVALUATION OF EXISTING CONDITIONS
- 4.1 Existing Site Conditions
- 4.2 Existing Building Conditions
- 4.3 Existing Structural System
- 4.4 Existing Fire Protection System
- 4.5 Existing Plumbing System
- 4.6 Mechanical System
- 4.7 Existing Electrical System
- 4.8 Existing Food Service Conditions (attached as separate document)
- 4.9 Hazardous Materials Report (attached as separate document)
- 4.10 Traffic Report (attached as separate document)
- 4.11 Geo-Environmental Report (Phase 1) (attached as separate document)
- 4.12 Preliminary Geotechnical Report (attached as separate document)
- 4.13 Site Environmental Noise Analysis (attached as separate document)
- 4.14 Code Compliance Consideration Report (attached as separate document)
- 5. SITE DEVELOPMENT REQUIREMENTS
- 5.1 Existing Site Plan
- 5.2 Site Development Requirements