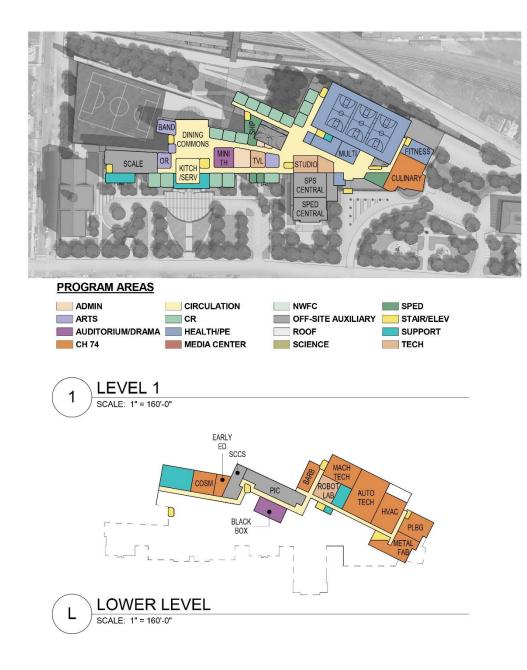

In April, 2013, the City of Somerville submitted a Statement of Interest (SOI) to the Massachusetts School Building Authority (MSBA) for the High School. At the November 19, 2014 Board of Directors meeting, the MSBA board voted to issue an invitation to the City to conduct a feasibility study for this Statement of Interest to identify and study possible solutions and, through a collaborative process with the MSBA, reach a mutually-agreed upon solution. The SOI focused on the replacement, renovation or modernization of aged and inoperable facility systems, and replacement or addition to obsolete buildings to provide for a full range of educational programs. Since the submission of the SOI, an evaluation of all major building systems has shown that the HVAC, plumbing, electrical, technology, fire alarm and emergency power systems are all at the end of their useful life. The existing 360,000 square foot building, with the oldest section dating back to 1895, is supported on conventional spread footings; aside from the most recent additions constructed in 1986, there is no lateral force resisting structural system in the building. The existing exterior wall system is a combination of uninsulated brick mass masonry walls and brick veneer walls over metal stud backup with limited insulation within the stud cavity. The existing building is completely noncompliant with the current energy code. The building is partially accessible but the third and fourth floors of the school are served by a single elevator that does not comply with current car size requirements. Asbestos in located throughout the building including behind the exterior brick veneer in the 1986 construction; see Section 4.9 for a detailed analysis. In addition, there are a number of general educational concerns in the building including: a geographic separation between the general academic and vocational portions of the comprehensive high school; classrooms not equipped for 21st century instruction; and a lack of differentiated learning environments. Additional existing conditions information is included in Section 4 and the complete SOI is included in Appendix 8.1.