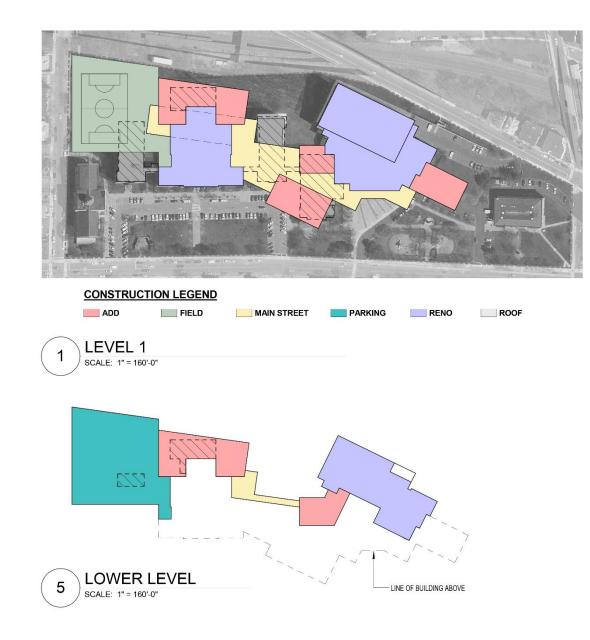

In April, 2013, the City of Somerville submitted a Statement of Interest (SOI) to the Massachusetts School Building Authority (MSBA) for the High School. At the November 19, 2014 Board of Directors meeting, the MSBA board voted to issue an invitation to the City to conduct a feasibility study for this Statement of Interest to identify and study possible solutions and, through a collaborative process with the MSBA, reach a mutually-agreed upon solution. The SOI focused on the replacement, renovation or modernization of aged and inoperable facility systems, and replacement or addition to obsolete buildings to provide for a full range of educational programs. Since the submission of the SOI, an evaluation of all major building systems has shown that the HVAC, plumbing, electrical, technology, fire alarm and emergency power systems are all at the end of their useful life. The existing 360,000 square foot building, with the oldest section dating back to 1895, is supported on conventional spread footings; aside from the most recent additions constructed in 1986, there is no lateral force resisting structural system in the building. The existing exterior wall system is a combination of uninsulated brick mass masonry walls and brick veneer walls over metal stud backup with limited insulation within the stud cavity. The existing building is completely noncompliant with the current energy code. The building is partially accessible but the third and fourth floors of the school are served by a single elevator that does not comply with current car size requirements. Asbestos in located throughout the building including behind the exterior brick veneer in the 1986 construction; see Section 4.9 for a detailed analysis. In addition, there are a number of general educational concerns in the building including: a geographic separation between the general academic and vocational portions of the comprehensive high school; classrooms not equipped for 21st century instruction; and a lack of differentiated learning environments. Additional existing conditions information is included in Section 4 and the complete SOI is included in Appendix 8.1.