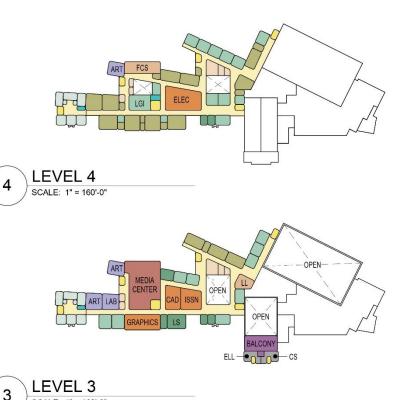

#### 3.1 Space Summary template

- 3.2 Narrative description of the variances between the Districts proposed program and the MSBA guidelines
- 3.3 Scaled floor plans of the Existing Facility
- 4. EVALUATION OF EXISTING CONDITIONS
- 4.1 Existing Site Conditions
- 4.2 Existing Building Conditions
- 4.3 Existing Structural System
- 4.4 Existing Fire Protection System
- 4.5 Existing Plumbing System
- 4.6 Mechanical System
- 4.7 Existing Electrical System
- 4.8 Existing Food Service Conditions (attached as separate document)
- 4.9 Hazardous Materials Report (attached as separate document)
- 4.10 Traffic Report (attached as separate document)
- 4.11 Geo-Environmental Report (Phase 1) (attached as separate document)
- 4.12 Preliminary Geotechnical Report (attached as separate document)
- 4.13 Site Environmental Noise Analysis (attached as separate document)
- 4.14 Code Compliance Consideration Report (attached as separate document)
- 5. SITE DEVELOPMENT REQUIREMENTS
- 5.1 Existing Site Plan
- 5.2 Site Development Requirements