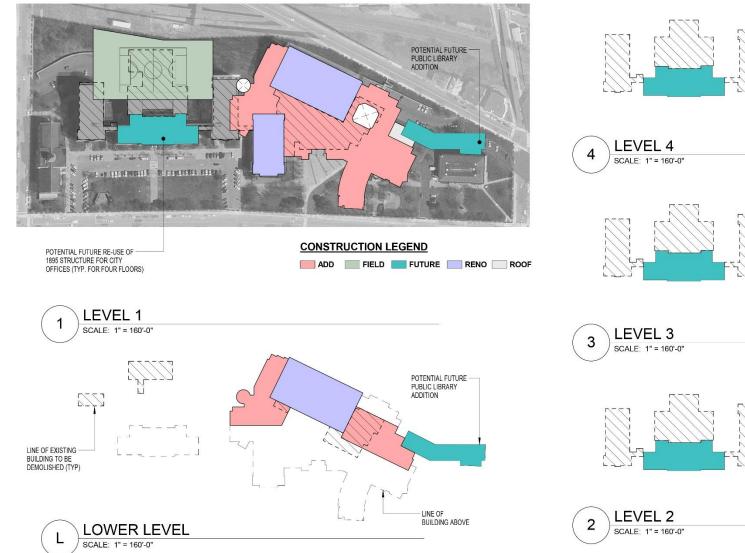

#### 6. PRELIMINARY EVALUATION OF ALTERNATIVES

- 6.1 School Assignment Practices and Available Space
- 6.2 Regionalizing or Tuition Agreements with Adjacent School Districts
- 6.3 Leasing, Renting, Acquisition of Existing Buildings for School Use
- 6.4 Project Goals
- 6.5 Site Alternatives
- 6.6 Construction Alternates including cost Estimate and Schedules
  - Code Upgrade Option
  - Renovations and/or Additions to existing building
  - New Building Construction
  - Sustainability Analysis
  - Overall Conclusions