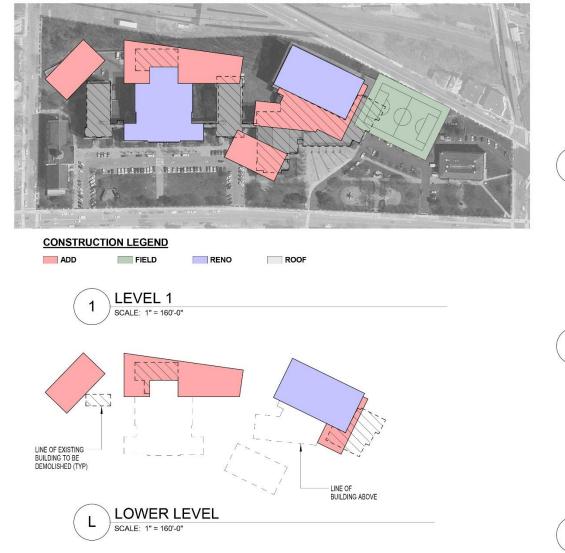

t 4

Alternative 4 – Addition / Renovation

Concourse Approach

Enclosed / Open Central Circulation and Activity Space – Incorporates Cafeteria

Renovate 1986 CTE Wing & 1895/1929 B Wing

**Renovate Auditorium** 



# Alternate 4

### PROS

- Completely renewed school, leveraging the most recent construction on site for renovation economy
- Potential for energy conservation and lower operating costs
- Response to current educational programming needs
- Full accommodation of current and future curriculum
- Space and flexibility is provided for the projected growth in student population
- Potential for meeting community design and image goals

- Cost
- Complicated construction phasing
- Long construction duration
- Swing space is required
- Internal and external construction congestion









# Alt 4a

Alternative 4a – Addition / Renovation

**Campus Approach** 

Renovate 1986 Gymnasium & 1895 Building

**Renovate Auditorium** 

New Cafeteria

New Disconnected Buildings



# Alternate 4a

### PROS

- Completely renewed school.
- Potential for energy conservation and lower operating costs
- Response to current educational programming needs
- Full accommodation of current and future curriculum
- Space and flexibility is provided for the projected growth in student population
- Potential for meeting community design and image goals
- Greater ability to isolate operations of individual buildings for improved security and energy consumption during after-hours use.

- Cost
- Complicated construction phasing
- Long construction duration
- Swing space is required
- Internal and ext