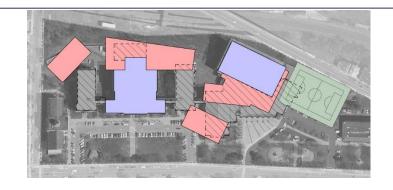

#### 1.1 STATEMENT OF INTEREST SUMMARY

The existing Somerville High School is located at 81 Highland Avenue, in Somerville, MA. The existing school was built over the course of many years, with the oldest portion dating back to 1895. The site measures approximately 13 acres around the high school, and is located on a shared parcel that also includes Somerville City Hall and the Somerville Main Public Library branch.

In April, 2013, the City of Somerville submitted a Statement of Interest (SOI) to the Massachusetts School Building Authority (MSBA) for the High School. At the November 19, 2014 Board of Directors meeting, the MSBA board voted to issue an invitation to the City to conduct a feasibility study for this Statement of Interest to identify and study possible solutions and, through a collaborative process with the MSBA, reach a mutually-agreed upon solution. The SOI focused on the replacement, renovation or modernization of aged and inoperable facility systems, and replacement or addition to obsolete buildings to provide for a full range of educational programs. Since the submission of the SOI, an evaluation of all major building systems has shown that the HVAC, plumbing, electrical, technology, fire alarm and emergency power systems are all at the end of their useful life. The existing 360,000 square foot building, with the oldest section dating back to 1895, is supported on conventional spread footings; aside from the most recent additions constructed in 1986, there is no lateral force resisting structural system in the building. The existing exterior wall system is a combination of uninsulated brick mass masonry walls and brick veneer walls over metal stud backup with limited insulation within the stud cavity. The existing building is completely noncompliant with the current energy code. The building is partially accessible but the third and fourth floors of the school are served by a single elevator that does not comply with current car size requirements. Asbestos in located throughout the building including behind the exterior brick veneer in the 1986 construction; see Section 4.9 for a detailed analysis. In addition, there are a number of general educational concerns in the building including: a geographic separation between the general academic and vocational portions of the comprehensive high school; classrooms not equipped for 21st century instruction; and a lack of differentiated learning environments. Additional existing conditions information is included in Section 4 and the complete SOI is included in Appendix 8.1.