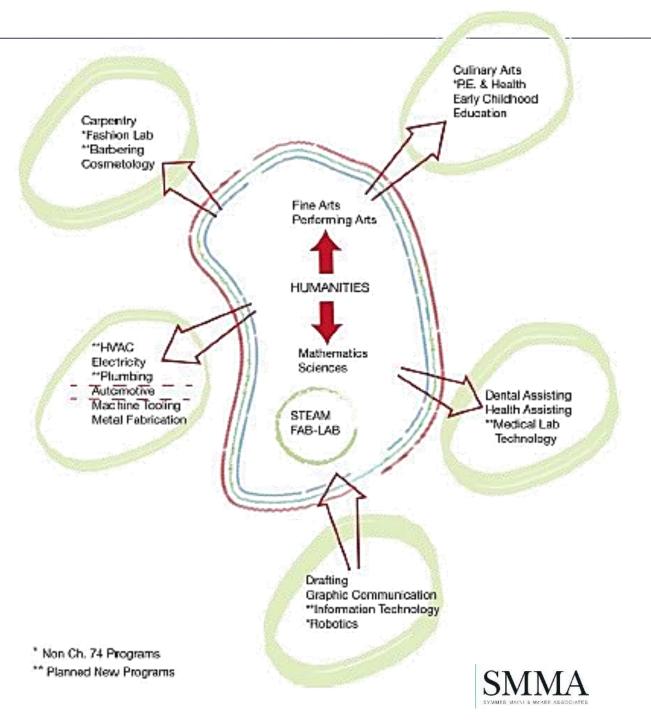

#### 2.17 Functional and Spatial Relationships

2.18 Security and Visual Access Requirements

Next Wave Alternative School Educational Program (sub-section headings analogous to Somerville High School Educational Program noted above)