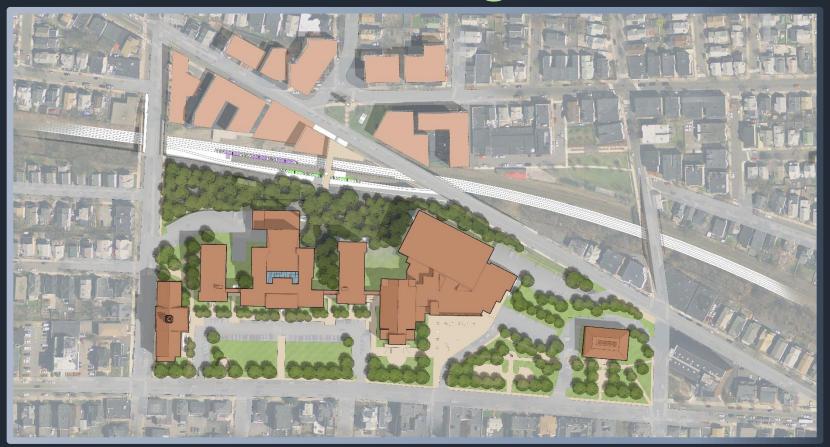

#### 1.1 STATEMENT OF INTEREST SUMMARY

The existing Somerville High School is located at 81 Highland Avenue, in Somerville, MA. The existing school was built over the course of many years, with the oldest portion dating back to 1895. The site measures approximately 13 acres around the high school, and is located on a shared parcel that also includes Somerville City Hall and the Somerville Main Public Library branch.

In April, 2013, the City of Somerville submitted a Statement of Interest (SOI) to the Massachusetts School Building Authority (MSBA) for the High School. At the November 19, 2014 Board of Directors meeting, the MSBA board voted to issue an invitation to the City to conduct a feasibility study for this Statement of Interest to identify and study possible solutions and, through a collaborative process with the MSBA, reach a mutually-agreed upon solution. The SOI focused on the replacement, renovation or modernization of aged and inoperable facility systems, and replacement or addition to obsolete buildings to provide for a full range of educational programs. Since the submission of the SOI, an evaluation of all major building systems has shown that the HVAC, plumbing, electrical, technology, fire alarm and emergency power systems are all at the end of their useful life. The existing 360,000 square foot building, with the oldest section dating back to 1895, is supported on conventional spread footings; aside from the most recent additions constructed in 1986, there is no lateral force resisting structural system in the building. The existing exterior wall system is a combination of uninsulated brick mass masonry walls and brick veneer walls over metal stud backup with limited insulation within the stud cavity. The existing building is completely noncompliant with the current energy code. The building is partially accessible but the third and fourth floors of the school are served by a single elevator that does not comply with current car size requirements. Asbestos in located throughout the building including behind the exterior brick veneer in the 1986 construction; see Section 4.9 for a detailed analysis. In addition, there are a number of general educational concerns in the building including: a geographic separation between the general academic and vocational portions of the comprehensive high school; classrooms not equipped for 21st century instruction; and a lack of differentiated learning environments. Additional existing conditions information is included in Section 4 and the complete SOI is included in Appendix 8.1.