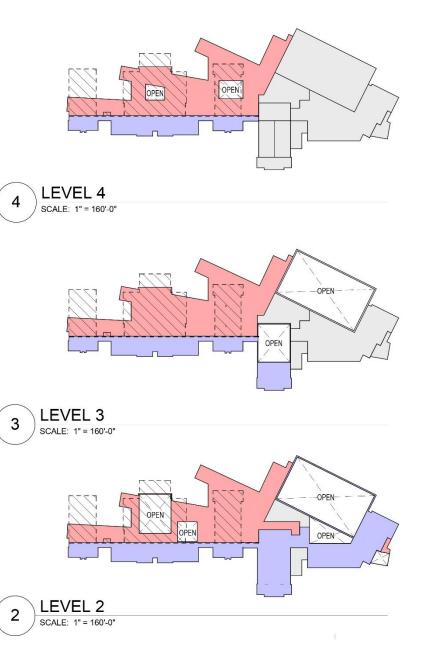

In April, 2013, the City of Somerville submitted a Statement of Interest (SOI) to the Massachusetts School Building Authority (MSBA) for the High School. At the November 19, 2014 Board of Directors meeting, the MSBA board voted to issue an invitation to the City to conduct a feasibility study for this Statement of Interest to identify and study possible solutions and, through a collaborative process with the MSBA, reach a mutually-agreed upon solution. The SOI focused on the replacement, renovation or modernization of aged and inoperable facility systems, and replacement or addition to obsolete buildings to provide for a full range of educational programs. Since the submission of the SOI, an evaluation of all major building systems has shown that the HVAC, plumbing, electrical, technology, fire alarm and emergency power systems are all at the end of their useful life. The existing 360,000 square foot building, with the oldest section dating back to 1895, is supported on conventional spread footings; aside from the most recent additions constructed in 1986, there is no lateral force resisting structural system in the building. The existing exterior wall system is a combination of uninsulated brick mass masonry walls and brick veneer walls over metal stud backup with limited insulation within the stud cavity. The existing building is completely noncompliant with the current energy code. The building is partially accessible but the third and fourth floors of the school are served by a single elevator that does not comply with current car size requirements. Asbestos in located throughout the building including behind the exterior brick veneer in the 1986 construction; see Section 4.9 for a detailed analysis. In addition, there are a number of general educational concerns in the building including: a geographic separation between the general academic and vocational portions of the comprehensive high school; classrooms not equipped for 21st century instruction; and a lack of differentiated learning environments. Additional existing conditions information is included in Section 4 and the complete SOI is included in Appendix 8.1.