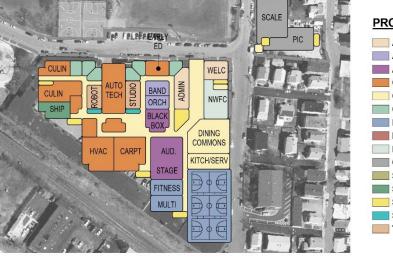

#### 3.1 Space Summary template

- 3.2 Narrative description of the variances between the Districts proposed program and the MSBA guidelines
- 3.3 Scaled floor plans of the Existing Facility
- 4. EVALUATION OF EXISTING CONDITIONS
- 4.1 Existing Site Conditions
- 4.2 Existing Building Conditions
- 4.3 Existing Structural System
- 4.4 Existing Fire Protection System
- 4.5 Existing Plumbing System
- 4.6 Mechanical System
- 4.7 Existing Electrical System
- 4.8 Existing Food Service Conditions (attached as separate document)
- 4.9 Hazardous Materials Report (attached as separate document)
- 4.10 Traffic Report (attached as separate document)
- 4.11 Geo-Environmental Report (Phase 1) (attached as separate document)
- 4.12 Preliminary Geotechnical Report (attached as separate document)
- 4.13 Site Environmental Noise Analysis (attached as separate document)
- 4.14 Code Compliance Consideration Report (attached as separate document)
- 5. SITE DEVELOPMENT REQUIREMENTS
- 5.1 Existing Site Plan
- 5.2 Site Development Requirements