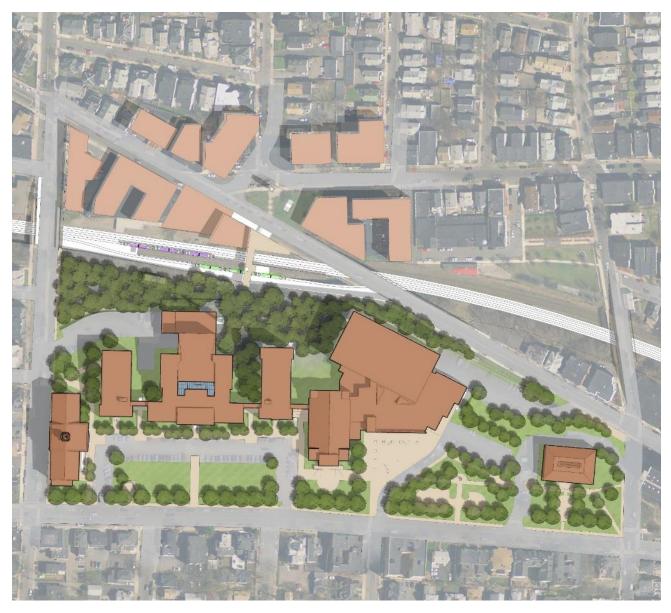

#### 1.1 STATEMENT OF INTEREST SUMMARY

The existing Somerville High School is located at 81 Highland Avenue, in Somerville, MA. The existing school was built over the course of many years, with the oldest portion dating back to 1895. The site measures approximately 13 acres around the high school, and is located on a shared parcel that also includes Somerville City Hall and the Somerville Main Public Library branch.