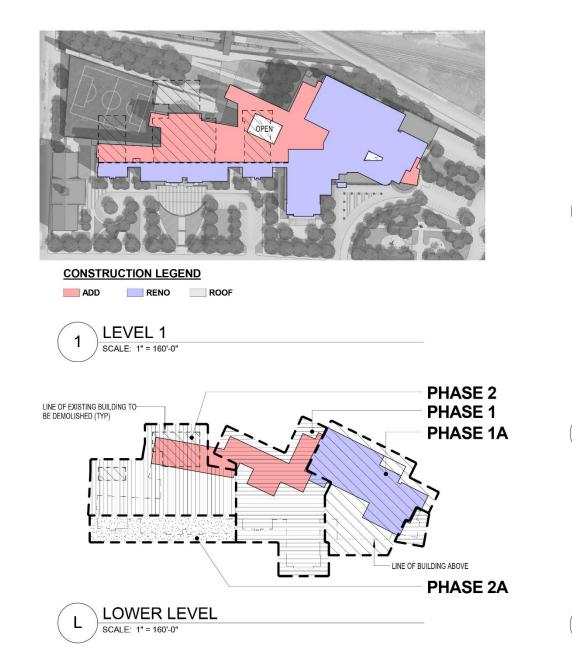

In April, 2013, the City of Somerville submitted a Statement of Interest (SOI) to the Massachusetts School Building Authority (MSBA) for the High School. At the November 19, 2014 Board of Directors meeting, the MSBA board voted to issue an invitation to the City to conduct a feasibility study for this Statement of Interest to identify and study possible solutions and, through a collaborative process with the MSBA, reach a mutually-agreed upon solution. The SOI focused on the replacement, renovation or modernization of aged and inoperable facility systems, and replacement or addition to obsolete buildings to provide for a full range of educational programs. Since the submission of the SOI, an evaluation of all major building systems has shown that the HVAC, plumbing, electrical, technology, fire alarm and emergency power systems are all at the end of their useful life. The existing 360,000 square foot building, with the oldest section dating back to 1895, is supported on conventional spread footings; aside from the most recent additions constructed in 1986, there is no lateral force resisting structural system in the building. The existing exterior wall system is a combination of uninsulated brick mass masonry walls and brick veneer walls over metal stud backup with limited insulation within the stud cavity. The existing building is completely noncompliant with the current energy code. The building is partially accessible but the third and fourth floors of the school are served by a single elevator that does not comply with current car size requirements. Asbestos in located throughout the building including behind the exterior brick veneer in the 1986 construction; see Section 4.9 for a detailed analysis. In addition, there are a number of general educational concerns in the building including: a geographic separation between the general academic and vocational portions of the comprehensive high school; classrooms not equipped for 21st century instruction; and a lack of differentiated learning environments. Additional existing conditions information is included in Section 4 and the complete SOI is included in Appendix 8.1.